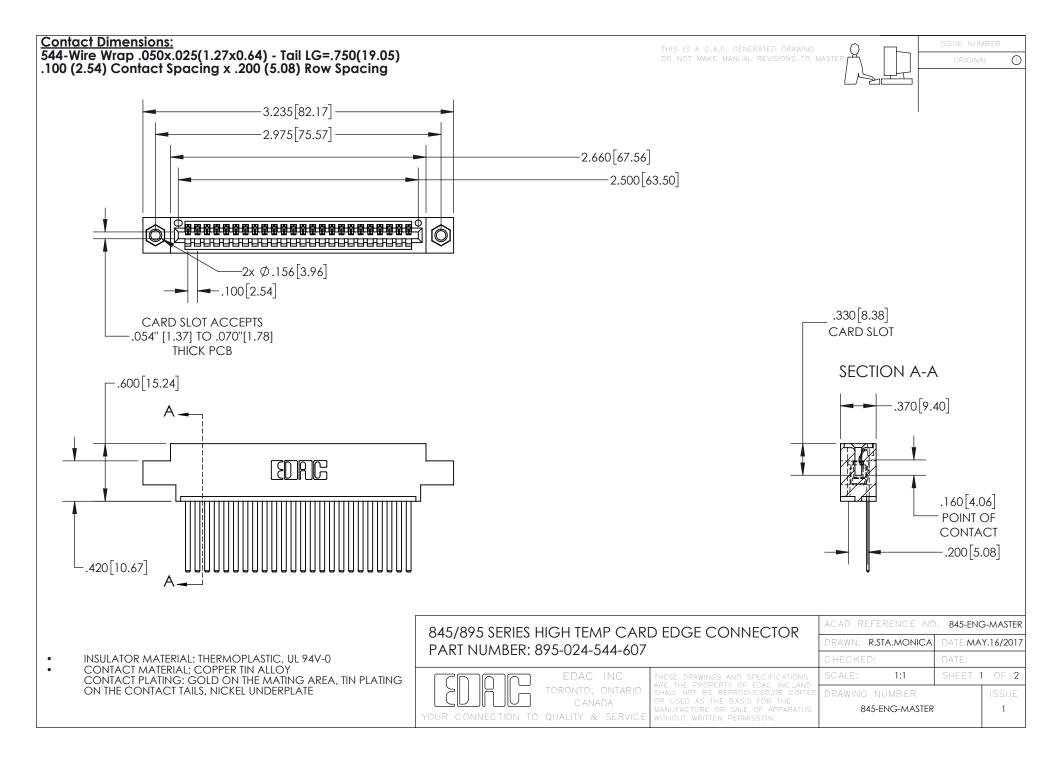

INSULATOR MATERIAL: THERMOPLASTIC POLYESTER, UL 94V-0 DAP MATERIAL AVAILABLE UPON REQUEST

**Contact Code 558** 

CONTACT MATERIAL; COPPER ALLOY CONTACT PLATING: GOLD ON THE MATING AREA, TIN PLATING ON THE CONTACT TAILS, NICKEL UNDERPLATE

## 845/895 SERIES HIGH TEMP CARD EDGE CONNECTOR CONTACT CODE 555,556,558,559,560 DIMENSIONS

YOUR CONNECTION TO QUALITY & SERVICE

Contact Code 559

|   | ACAD REFERENCE NO. 845-ENG-MASTER |                  |  |
|---|-----------------------------------|------------------|--|
|   | DRAWN: R.STA.MONICA               | DATE:MAY.16/2017 |  |
|   | CHECKED:                          | DATE:            |  |
|   | SCALE: 1:1                        | SHEET 2 OF 2     |  |
| D | DRAWING NUMBER                    | ISSUE            |  |

Contact Code 560