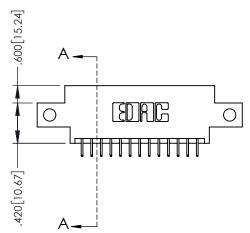

.330[8.38] CARD SLOT

**SECTION A-A** 

—.370<sup>[9.40]</sup>

.160[4.06] POINT OF CONTACT

1

| .200                                         | 0[5.08] |
|----------------------------------------------|---------|
| 845/895 SERIES HIGH TEMP CARD EDGE CONNECTOR | ACAD    |
| PART NUMBER: 895-026-525-812                 | DRAWI   |
| 1 AKT NOMBER. 073-020-323-012                | CHECI   |