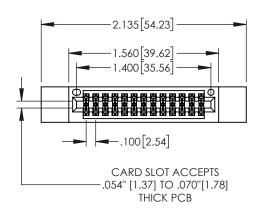

.330[8.38] CARD SLOT

**SECTION A-A** 

—.370<sup>[9.40]</sup>

.160[4.06] POINT OF CONTACT

1

| .200                                         | 0[5.08] |
|----------------------------------------------|---------|
| 845/895 SERIES HIGH TEMP CARD EDGE CONNECTOR | ACAD    |
| PART NUMBER: 895-026-525-812                 | DRAWI   |
| 1 AKT NOMBER. 073-020-323-012                | CHECI   |

Contact Dimensions: 525-P.C. Tail .018 Sq.(0.46 Sq.) - Tail LG=.150(3.81) .100 (2.54) Contact Spacing x .200 (5.08) Row Spacing

- INSULATOR MATERIAL: THERMOPLASTIC, UL 94V-0
  - CONTACT MATERIAL; COPPER TIN ALLOY
    CONTACT PLATING: GOLD ON THE MATING AREA, TIN PLATING
    ON THE CONTACT TAILS, NICKEL UNDERPLATE