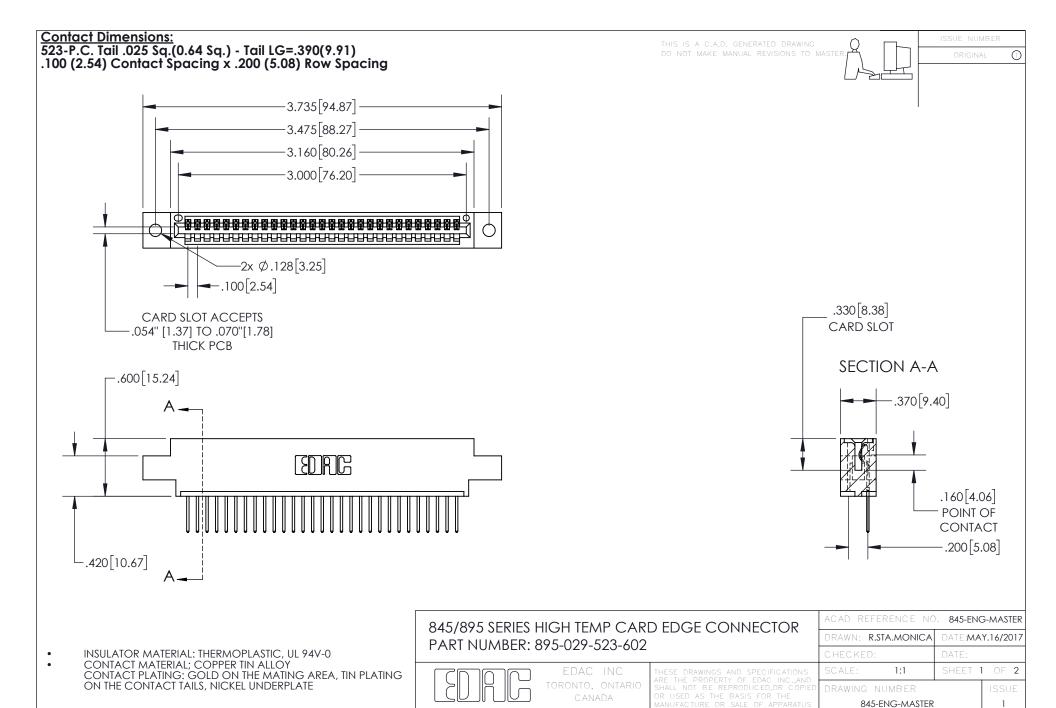

YOUR CONNECTION TO QUALITY & SERVICE

- INSULATOR MATERIAL: THERMOPLASTIC POLYESTER, UL 94V-0 DAP MATERIAL AVAILABLE UPON REQUEST
- CONTACT MATERIAL; COPPER ALLOY

CONTACT PLATING: GOLD ON THE MATING AREA, TIN PLATING ON THE CONTACT TAILS, NICKEL UNDERPLATE

## 845/895 SERIES HIGH TEMP CARD EDGE CONNECTOR CONTACT CODE 555,556,558,559,560 DIMENSIONS

YOUR CONNECTION TO QUALITY & SERVICE

|   | ACAD REFERENCE NO   | . 845-ENG-MASTER |
|---|---------------------|------------------|
|   | DRAWN: R.STA.MONICA | DATE:MAY.16/2017 |
|   | CHECKED:            | DATE:            |
|   | SCALE: 1:1          | SHEET 2 OF 2     |
| D | DRAWING NUMBER      | ISSUE            |