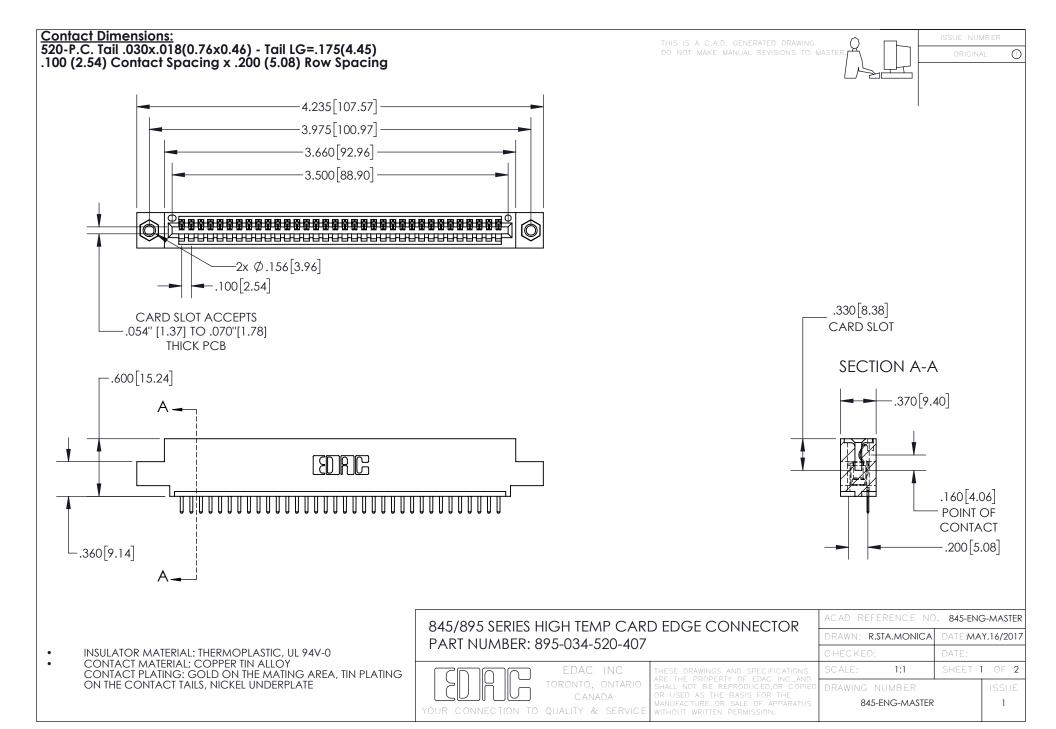

## 845/895 SERIES HIGH TEMP CARD EDGE CONNECTOR CONTACT CODE 555,556,558,559,560 DIMENSIONS

YOUR CONNECTION TO QUALITY & SERVICE

Contact Code 559

|   | ACAD REFERENCE NO. 845-ENG-MASTER |                  |  |
|---|-----------------------------------|------------------|--|
|   | DRAWN: R.STA.MONICA               | DATE:MAY.16/2017 |  |
|   | CHECKED:                          | DATE:            |  |
|   | SCALE: 1:1                        | SHEET 2 OF 2     |  |
| D | DRAWING NUMBER                    | ISSUE            |  |