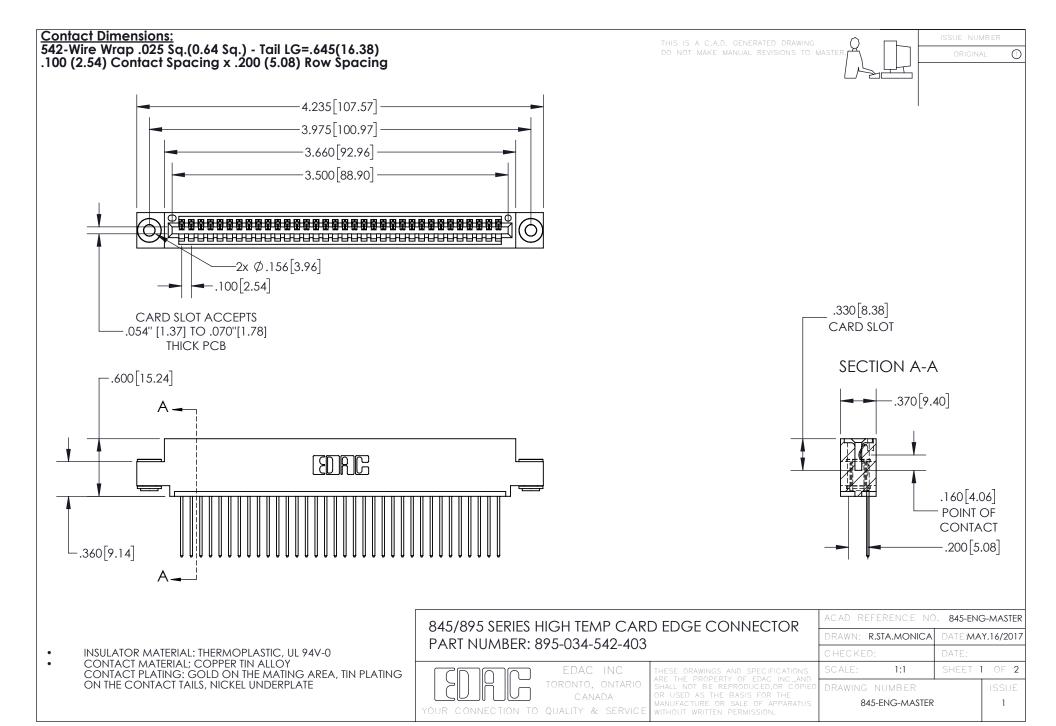

INSULATOR MATERIAL: THERMOPLASTIC POLYESTER, UL 94V-0 DAP MATERIAL AVAILABLE UPON REQUEST

**Contact Code 558** 

CONTACT MATERIAL; COPPER ALLOY CONTACT PLATING: GOLD ON THE MATING AREA, TIN PLATING ON THE CONTACT TAILS, NICKEL UNDERPLATE

## 845/895 SERIES HIGH TEMP CARD EDGE CONNECTOR CONTACT CODE 555,556,558,559,560 DIMENSIONS

YOUR CONNECTION TO QUALITY & SERVICE

Contact Code 559

|   | ACAD REFERENCE NO. 845-ENG-MASTER |                  |  |
|---|-----------------------------------|------------------|--|
|   | DRAWN: R.STA.MONICA               | DATE:MAY.16/2017 |  |
|   | CHECKED:                          | DATE:            |  |
|   | SCALE: 1:1                        | SHEET 2 OF 2     |  |
| D | DRAWING NUMBER                    | ISSUE            |  |

Contact Code 560

845-ENG-MASTER