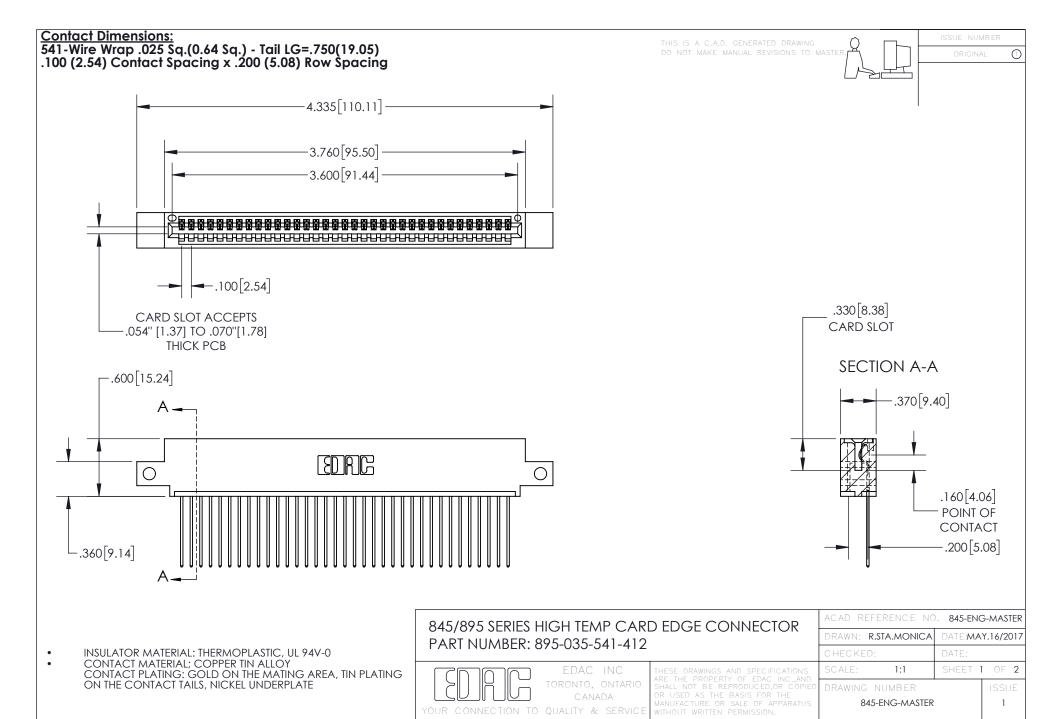

INSULATOR MATERIAL: THERMOPLASTIC POLYESTER, UL 94V-0 DAP MATERIAL AVAILABLE UPON REQUEST

**Contact Code 558** 

CONTACT MATERIAL; COPPER ALLOY CONTACT PLATING: GOLD ON THE MATING AREA, TIN PLATING ON THE CONTACT TAILS, NICKEL UNDERPLATE

## 845/895 SERIES HIGH TEMP CARD EDGE CONNECTOR CONTACT CODE 555,556,558,559,560 DIMENSIONS

YOUR CONNECTION TO QUALITY & SERVICE

Contact Code 559

|   | ACAD REFERENCE NO. 845-ENG-MASTER |                  |  |
|---|-----------------------------------|------------------|--|
|   | DRAWN: R.STA.MONICA               | DATE:MAY.16/2017 |  |
|   | CHECKED:                          | DATE:            |  |
|   | SCALE: 1:1                        | SHEET 2 OF 2     |  |
| D | DRAWING NUMBER                    | ISSUE            |  |

Contact Code 560