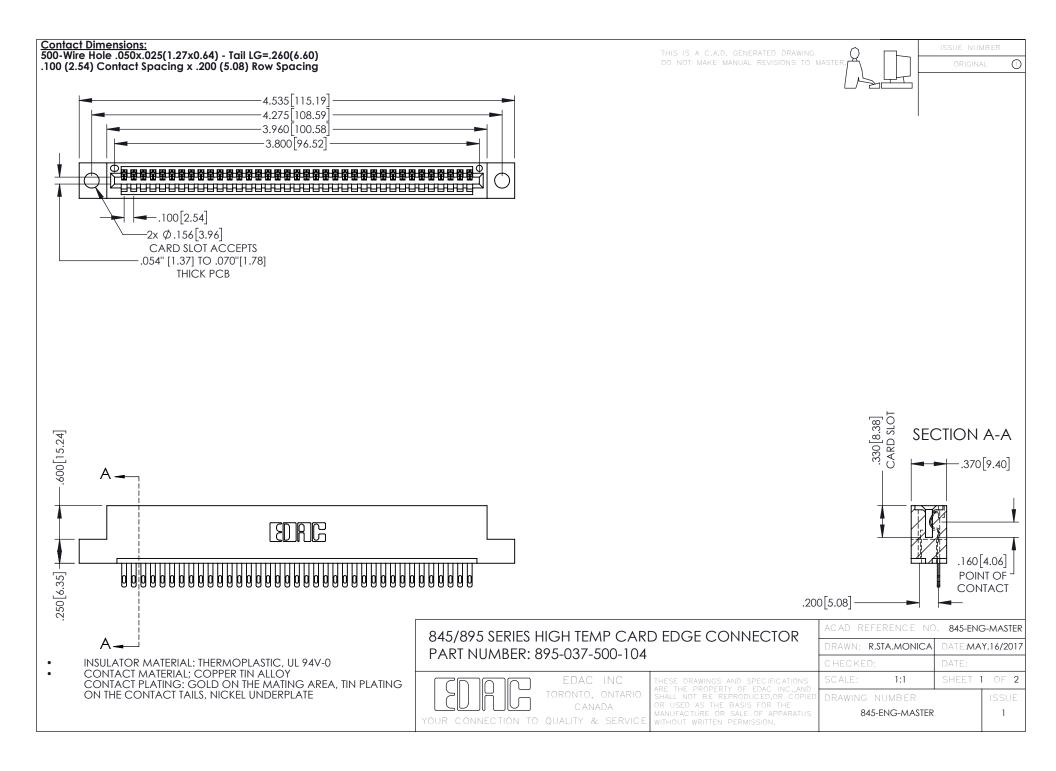

**Contact Code 558** Contact Code 559 Contact Code 560

- INSULATOR MATERIAL: THERMOPLASTIC POLYESTER, UL 94V-0 DAP MATERIAL AVAILABLE UPON REQUEST
- CONTACT MATERIAL; COPPER ALLOY

CONTACT PLATING: GOLD ON THE MATING AREA, TIN PLATING ON THE CONTACT TAILS, NICKEL UNDERPLATE

## 845/895 SERIES HIGH TEMP CARD EDGE CONNECTOR CONTACT CODE 555,556,558,559,560 DIMENSIONS

YOUR CONNECTION TO QUALITY & SERVICE

|   | ACAD REFERENCE NO. 845-ENG-MASTER |                  |
|---|-----------------------------------|------------------|
|   | DRAWN: R.STA.MONICA               | DATE:MAY.16/2017 |
|   | CHECKED:                          | DATE:            |
|   | SCALE: 1:1                        | SHEET 2 OF 2     |
| D | DRAWING NUMBER                    | ISSUE            |

845-ENG-MASTER