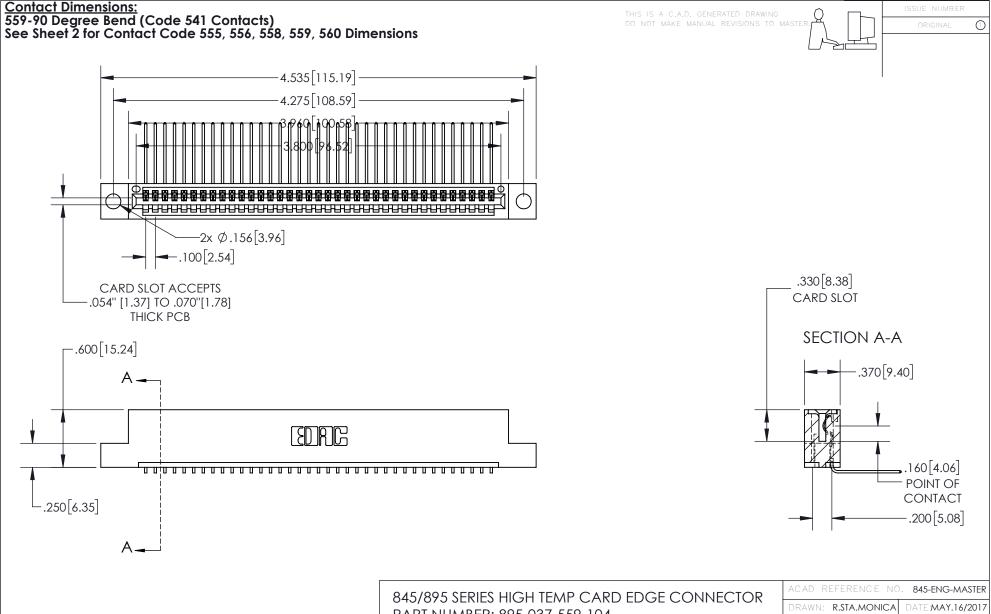

- INSULATOR MATERIAL: THERMOPLASTIC, UL 94V-0
- CONTACT MATERIAL; COPPER TIN ALLOY
  CONTACT PLATING: GOLD ON THE MATING AREA, TIN PLATING
  ON THE CONTACT TAILS, NICKEL UNDERPLATE

| 845/895 SERIES HIGH TEMP CARD EDGE CONNECTOR | 5 |
|----------------------------------------------|---|
| PART NUMBER: 895-037-559-104                 |   |

YOUR CONNECTION TO QUALITY & SERVICE

|   | ACAD REFERENCE NO   | 845-ENG-MASTER   |
|---|---------------------|------------------|
|   | DRAWN: R.STA.MONICA | DATE:MAY.16/2017 |
|   | CHECKED:            | DATE:            |
|   | SCALE: 1:1          | SHEET 1 OF 2     |
| D | DRAWING NUMBER      | ISSUE            |
|   | 845-ENG-MASTER      | 1                |