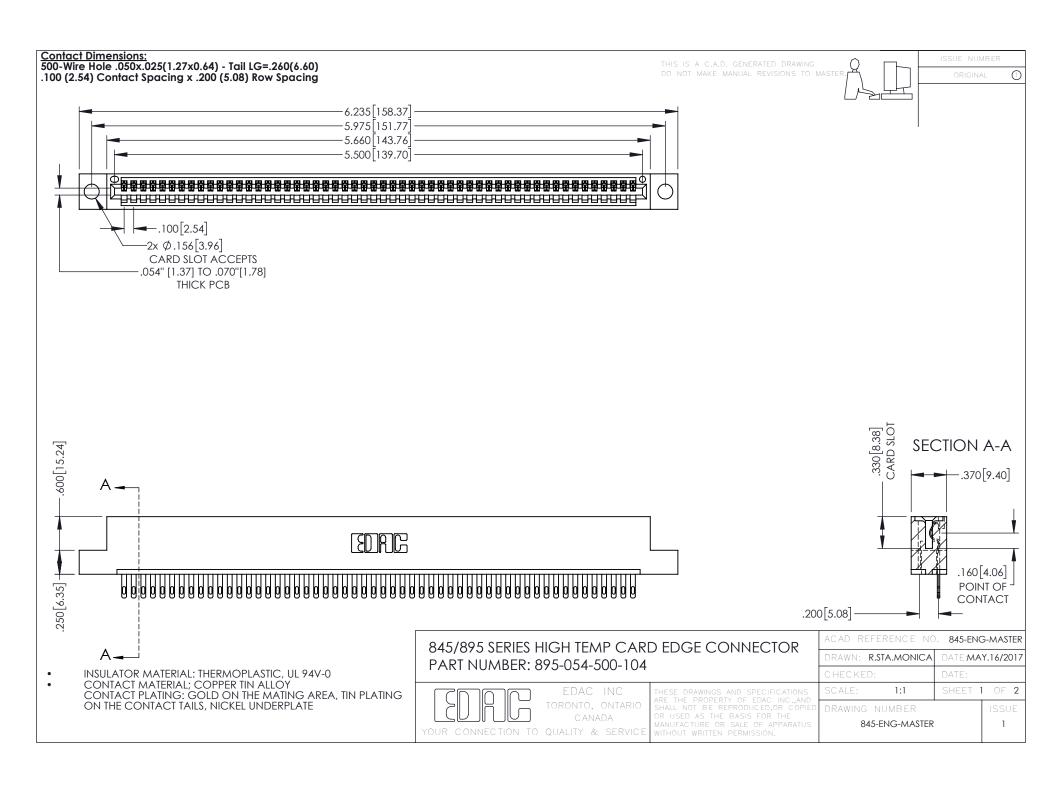

- INSULATOR MATERIAL: THERMOPLASTIC POLYESTER, UL 94V-0 DAP MATERIAL AVAILABLE UPON REQUEST
- CONTACT MATERIAL; COPPER ALLOY

**Contact Code 558** 

CONTACT PLATING: GOLD ON THE MATING AREA, TIN PLATING ON THE CONTACT TAILS, NICKEL UNDERPLATE

## 845/895 SERIES HIGH TEMP CARD EDGE CONNECTOR CONTACT CODE 555,556,558,559,560 DIMENSIONS

YOUR CONNECTION TO QUALITY & SERVICE

Contact Code 559

|   | ACAD REFERENCE NO   | . 845-ENG-MASTER |
|---|---------------------|------------------|
|   | DRAWN: R.STA.MONICA | DATE:MAY.16/2017 |
|   | CHECKED:            | DATE:            |
|   | SCALE: 1:1          | SHEET 2 OF 2     |
| D | DRAWING NUMBER      | ISSUE            |

Contact Code 560

845-ENG-MASTER