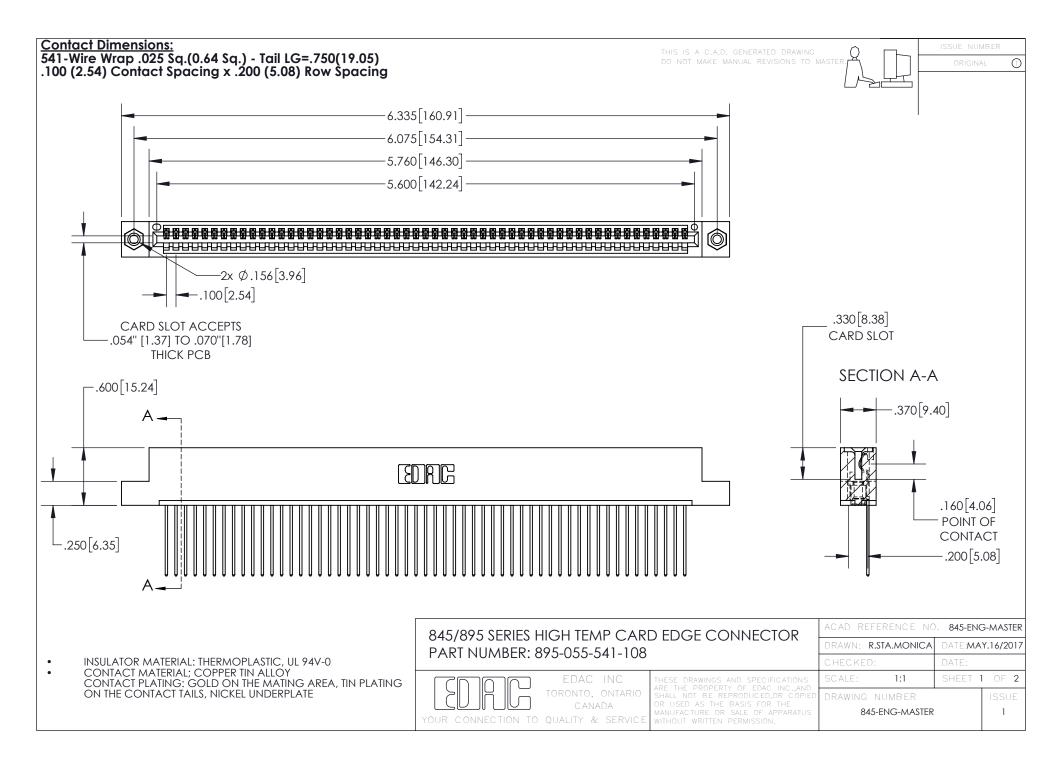

INSULATOR MATERIAL: THERMOPLASTIC POLYESTER, UL 94V-0 DAP MATERIAL AVAILABLE UPON REQUEST

**Contact Code 558** 

CONTACT MATERIAL; COPPER ALLOY CONTACT PLATING: GOLD ON THE MATING AREA, TIN PLATING ON THE CONTACT TAILS, NICKEL UNDERPLATE

## 845/895 SERIES HIGH TEMP CARD EDGE CONNECTOR CONTACT CODE 555,556,558,559,560 DIMENSIONS

YOUR CONNECTION TO QUALITY & SERVICE

Contact Code 559

|   | ACAD REFERENCE NO. 845-ENG-MASTER |                  |  |
|---|-----------------------------------|------------------|--|
|   | DRAWN: R.STA.MONICA               | DATE:MAY.16/2017 |  |
|   | CHECKED:                          | DATE:            |  |
|   | SCALE: 1:1                        | SHEET 2 OF 2     |  |
| D | DRAWING NUMBER                    | ISSUE            |  |

Contact Code 560