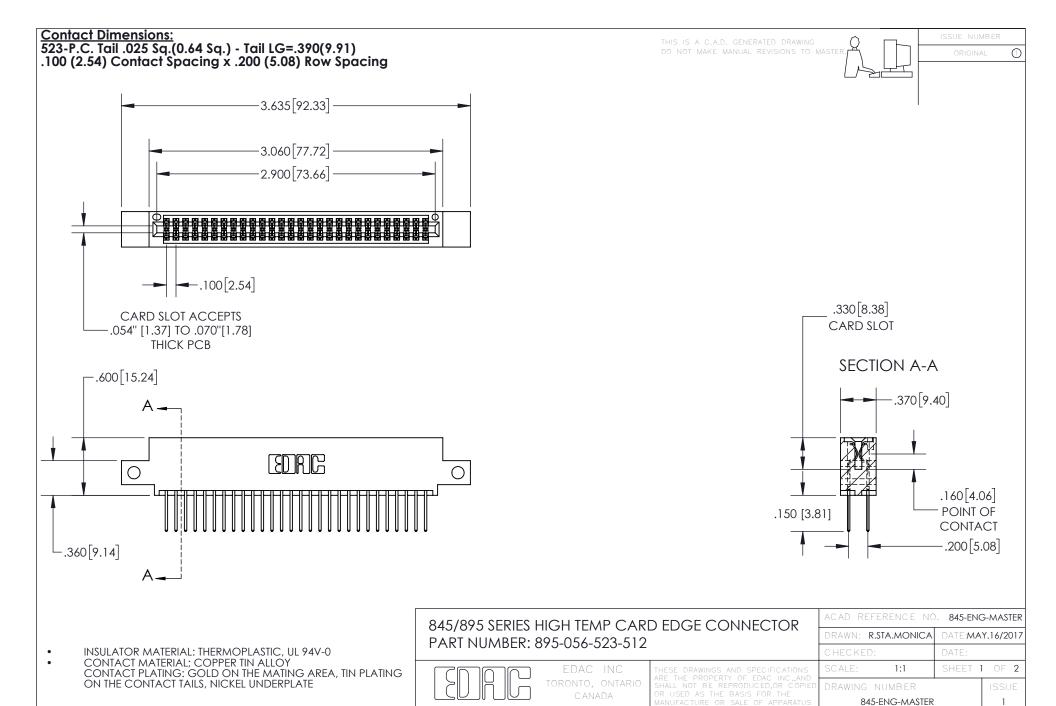

YOUR CONNECTION TO QUALITY & SERVICE

- INSULATOR MATERIAL: THERMOPLASTIC POLYESTER, UL 94V-0 DAP MATERIAL AVAILABLE UPON REQUEST
- CONTACT MATERIAL; COPPER ALLOY

CONTACT PLATING: GOLD ON THE MATING AREA, TIN PLATING ON THE CONTACT TAILS, NICKEL UNDERPLATE

## 845/895 SERIES HIGH TEMP CARD EDGE CONNECTOR CONTACT CODE 555,556,558,559,560 DIMENSIONS

YOUR CONNECTION TO QUALITY & SERVICE

|   | ACAD REFERENCE NO   | . 845-ENG-MASTER |
|---|---------------------|------------------|
|   | DRAWN: R.STA.MONICA | DATE:MAY.16/2017 |
|   | CHECKED:            | DATE:            |
|   | SCALE: 1:1          | SHEET 2 OF 2     |
| D | DRAWING NUMBER      | ISSUE            |

845-ENG-MASTER