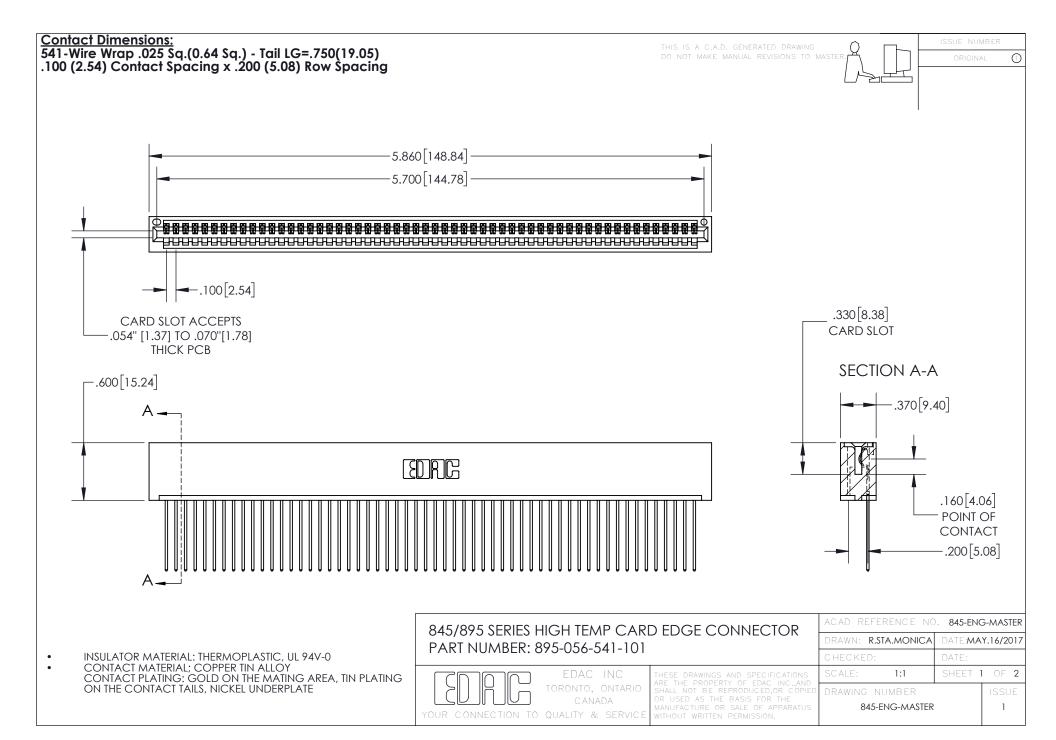

INSULATOR MATERIAL: THERMOPLASTIC POLYESTER, UL 94V-0 DAP MATERIAL AVAILABLE UPON REQUEST

**Contact Code 558** 

CONTACT MATERIAL; COPPER ALLOY CONTACT PLATING: GOLD ON THE MATING AREA, TIN PLATING ON THE CONTACT TAILS, NICKEL UNDERPLATE

## 845/895 SERIES HIGH TEMP CARD EDGE CONNECTOR CONTACT CODE 555,556,558,559,560 DIMENSIONS

YOUR CONNECTION TO QUALITY & SERVICE

Contact Code 559

|   | ACAD REFERENCE NO. 845-ENG-MASTER |                  |  |
|---|-----------------------------------|------------------|--|
|   | DRAWN: R.STA.MONICA               | DATE:MAY.16/2017 |  |
|   | CHECKED:                          | DATE:            |  |
|   | SCALE: 1:1                        | SHEET 2 OF 2     |  |
| D | DRAWING NUMBER                    | ISSUE            |  |

Contact Code 560