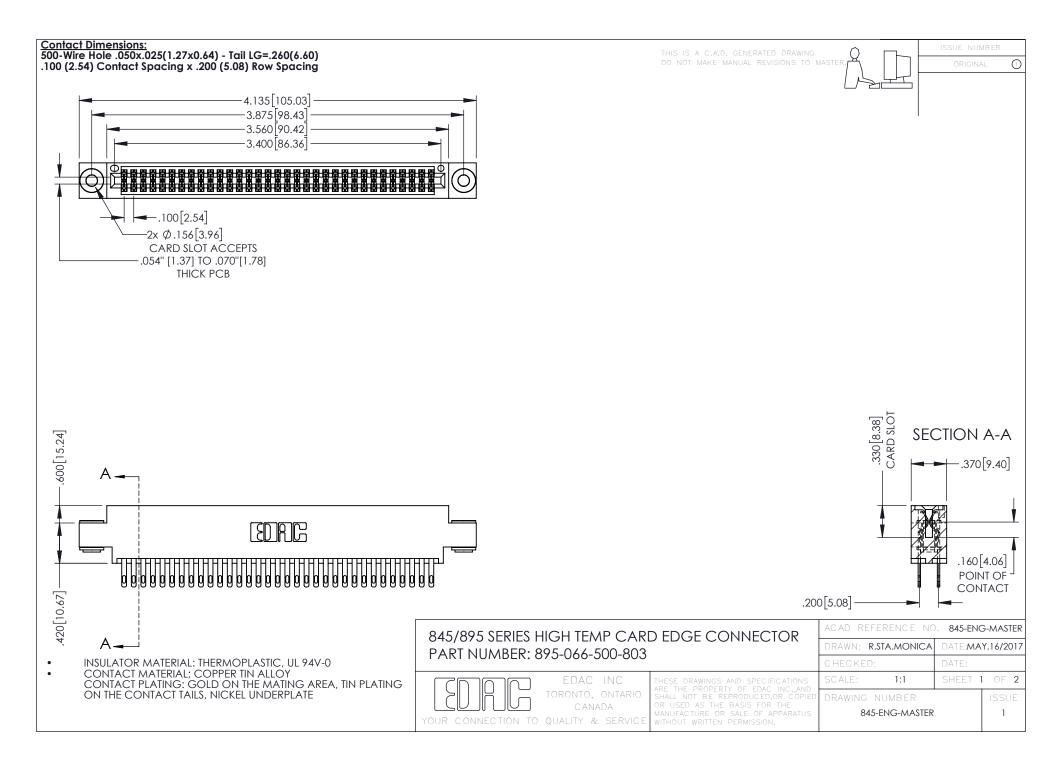

- INSULATOR MATERIAL: THERMOPLASTIC POLYESTER, UL 94V-0 DAP MATERIAL AVAILABLE UPON REQUEST
- CONTACT MATERIAL; COPPER ALLOY

**Contact Code 558** 

CONTACT PLATING: GOLD ON THE MATING AREA, TIN PLATING ON THE CONTACT TAILS, NICKEL UNDERPLATE

## 845/895 SERIES HIGH TEMP CARD EDGE CONNECTOR CONTACT CODE 555,556,558,559,560 DIMENSIONS

YOUR CONNECTION TO QUALITY & SERVICE

Contact Code 559

|   | ACAD REFERENCE NO   | . 845-ENG-MASTER |
|---|---------------------|------------------|
|   | DRAWN: R.STA.MONICA | DATE:MAY.16/2017 |
|   | CHECKED:            | DATE:            |
|   | SCALE: 1:1          | SHEET 2 OF 2     |
| D | DRAWING NUMBER      | ISSUE            |

Contact Code 560

845-ENG-MASTER