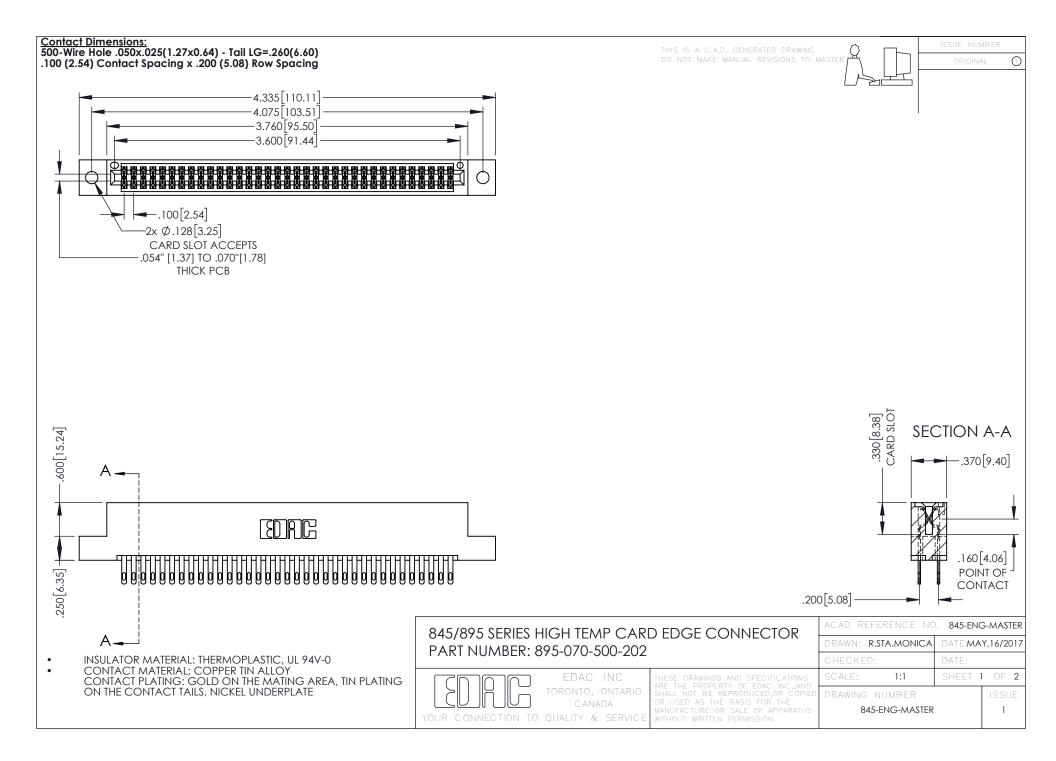

## 845/895 SERIES HIGH TEMP CARD EDGE CONNECTOR CONTACT CODE 555,556,558,559,560 DIMENSIONS

YOUR CONNECTION TO QUALITY & SERVICE

|   | ACAD REFERENCE NO. 845-ENG-MASTER |                  |
|---|-----------------------------------|------------------|
|   | DRAWN: R.STA.MONICA               | DATE:MAY.16/2017 |
|   | CHECKED:                          | DATE:            |
|   | SCALE: 1:1                        | SHEET 2 OF 2     |
| D | DRAWING NUMBER                    | ISSUE            |