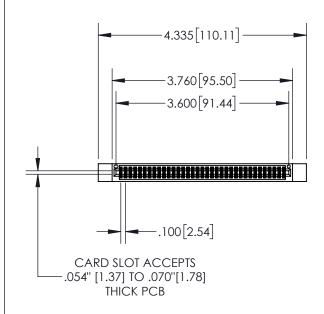

## **Contact Dimensions:** 523-P.C. Tail .025 Sq.(0.64 Sq.) - Tail LG=.390(9.91) .100 (2.54) Contact Spacing x .200 (5.08) Row Spacing

- INSULATOR MATERIAL: THERMOPLASTIC, UL 94V-0
- CONTACT MATERIAL; COPPER TIN ALLOY CONTACT PLATING: GOLD ON THE MATING AREA, TIN PLATING ON THE CONTACT TAILS, NICKEL UNDERPLATE