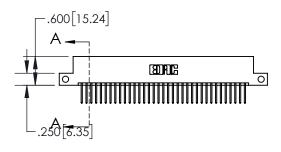

1

| .330[8.38]<br>CARD SLOT |                                   |  |  |  |
|-------------------------|-----------------------------------|--|--|--|
| -                       | .370[9.40]                        |  |  |  |
|                         | SECTION A-A                       |  |  |  |
| .150 [3.8]              | .160[4.06]<br>POINT OF<br>CONTACT |  |  |  |
|                         | <b>-</b> 200[5.08]                |  |  |  |