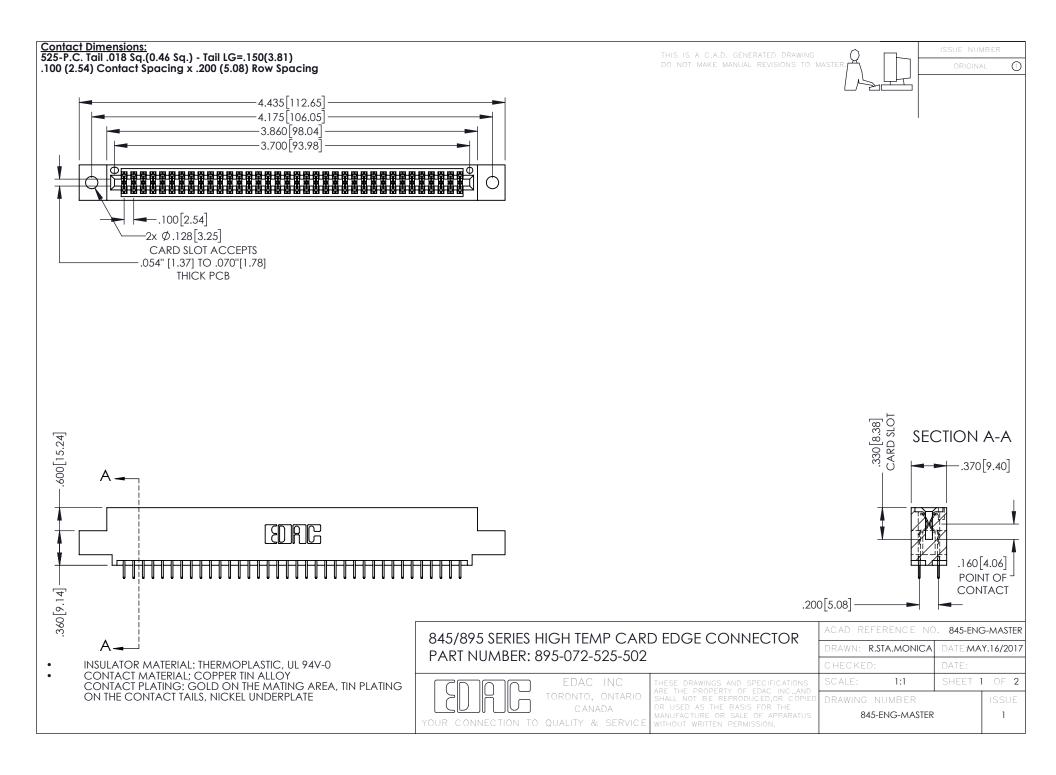

**Contact Code 558** Contact Code 559 Contact Code 560

- INSULATOR MATERIAL: THERMOPLASTIC POLYESTER, UL 94V-0 DAP MATERIAL AVAILABLE UPON REQUEST
- CONTACT MATERIAL; COPPER ALLOY

CONTACT PLATING: GOLD ON THE MATING AREA, TIN PLATING ON THE CONTACT TAILS, NICKEL UNDERPLATE

## 845/895 SERIES HIGH TEMP CARD EDGE CONNECTOR CONTACT CODE 555,556,558,559,560 DIMENSIONS

YOUR CONNECTION TO QUALITY & SERVICE

|   | ACAD REFERENCE NO. 845-ENG-MASTER |                  |
|---|-----------------------------------|------------------|
|   | DRAWN: R.STA.MONICA               | DATE:MAY.16/2017 |
|   | CHECKED:                          | DATE:            |
|   | SCALE: 1:1                        | SHEET 2 OF 2     |
| D | DRAWING NUMBER                    | ISSUE            |

845-ENG-MASTER