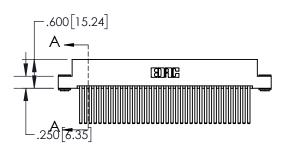

1

| .330[8.38]<br>CARD SLOT     |  |  |  |  |  |  |
|-----------------------------|--|--|--|--|--|--|
| 370[9.40]<br>SECTION A-A    |  |  |  |  |  |  |
| .160[4.06] POINT OF CONTACT |  |  |  |  |  |  |
| 200[5.08]                   |  |  |  |  |  |  |

845-ENG-MASTER

INSULATOR MATERIAL: THERMOPLASTIC POLYESTER, UL 94V-0 DAP MATERIAL AVAILABLE UPON REQUEST

**Contact Code 558** 

CONTACT MATERIAL; COPPER ALLOY CONTACT PLATING: GOLD ON THE MATING AREA, TIN PLATING ON THE CONTACT TAILS, NICKEL UNDERPLATE