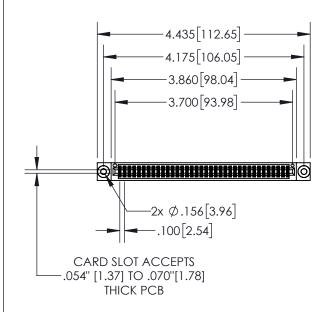

| 845/895 SERIE | ES HIGH TEMP  | CARD  | EDGE | CONNEC | TOR |
|---------------|---------------|-------|------|--------|-----|
| PART NUMBE    | R: 895-072-54 | 4-203 |      |        |     |

YOUR CONNECTION TO QUALITY & SERVICE

| ACAD REFERENCE NO. 845-ENG-MASTER |                  |  |  |  |  |
|-----------------------------------|------------------|--|--|--|--|
| DRAWN: R.STA.MONICA               | DATE:MAY.16/2017 |  |  |  |  |
| CHECKED:                          | DATE:            |  |  |  |  |
| SCALE: 1:2                        | SHEET 1 OF 2     |  |  |  |  |
| DRAWING NUMBER                    | ISSUE            |  |  |  |  |