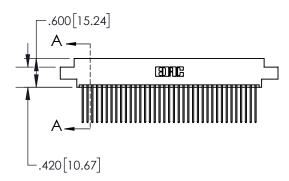

## 845/895 SERIES HIGH TEMP CARD EDGE CONNECTOR CONTACT CODE 555,556,558,559,560 DIMENSIONS

YOUR CONNECTION TO QUALITY & SERVICE

Contact Code 559

|   | ACAD REFERENCE NO   | . 845-ENG-MASTER |
|---|---------------------|------------------|
|   | DRAWN: R.STA.MONICA | DATE:MAY.16/2017 |
|   | CHECKED:            | DATE:            |
|   | SCALE: 1:1          | SHEET 2 OF 2     |
| D | DRAWING NUMBER      | ISSUE            |