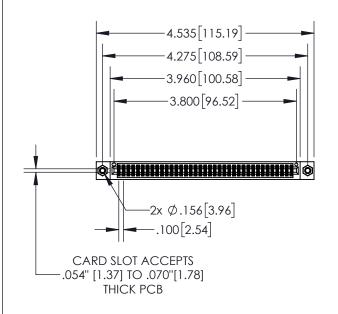

| 845/895 SERIES HIGH | TEMP CARD EDGE CONNECTOR |
|---------------------|--------------------------|
| PART NUMBER: 895-0  | 74-541-808               |

| ACAD REFERENCE NO. 845-ENG-MASTER |                  |  |  |
|-----------------------------------|------------------|--|--|
| DRAWN: R.STA.MONICA               | DATE:MAY.16/2017 |  |  |
| CHECKED:                          | DATE:            |  |  |
| SCALE: 1:2                        | SHEET 1 OF 2     |  |  |
| DRAWING NUMBER                    | ISSUE            |  |  |
| 845-ENG-MASTER                    | 1                |  |  |