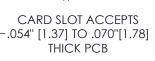

1

| .330[8.38]<br>CARD SLOT           |          |  |  |
|-----------------------------------|----------|--|--|
| .370[9.40]                        | +        |  |  |
| SECTION A-A                       |          |  |  |
|                                   | _        |  |  |
| .160[4.06]<br>POINT OF<br>CONTACT | <b>A</b> |  |  |
| .200[5.08]                        | _        |  |  |