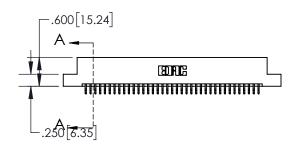

## **Contact Dimensions:**

556-Extender Board Bend (Code 520 Contacts)
See Sheet 2 for Contact Code 555, 556, 558, 559, 560 Dimensions

4.535 [115.19] -4.275 108.59 -3.960[100.58]--3.800 [96.52]

-2x Ø.156[3.96] —.100<sup>[2.54]</sup>

INSULATOR MATERIAL: THERMOPLASTIC, UL 94V-0

845/895 SERIES HIGH TEMP CARD EDGE CONNECTOR PART NUMBER: 895-074-556-208

CANADA

YOUR CONNECTION TO QUALITY & SERVICE

CONTACT MATERIAL; COPPER TIN ALLOY CONTACT PLATING: GOLD ON THE MATING AREA, TIN PLATING ON THE CONTACT TAILS, NICKEL UNDERPLATE