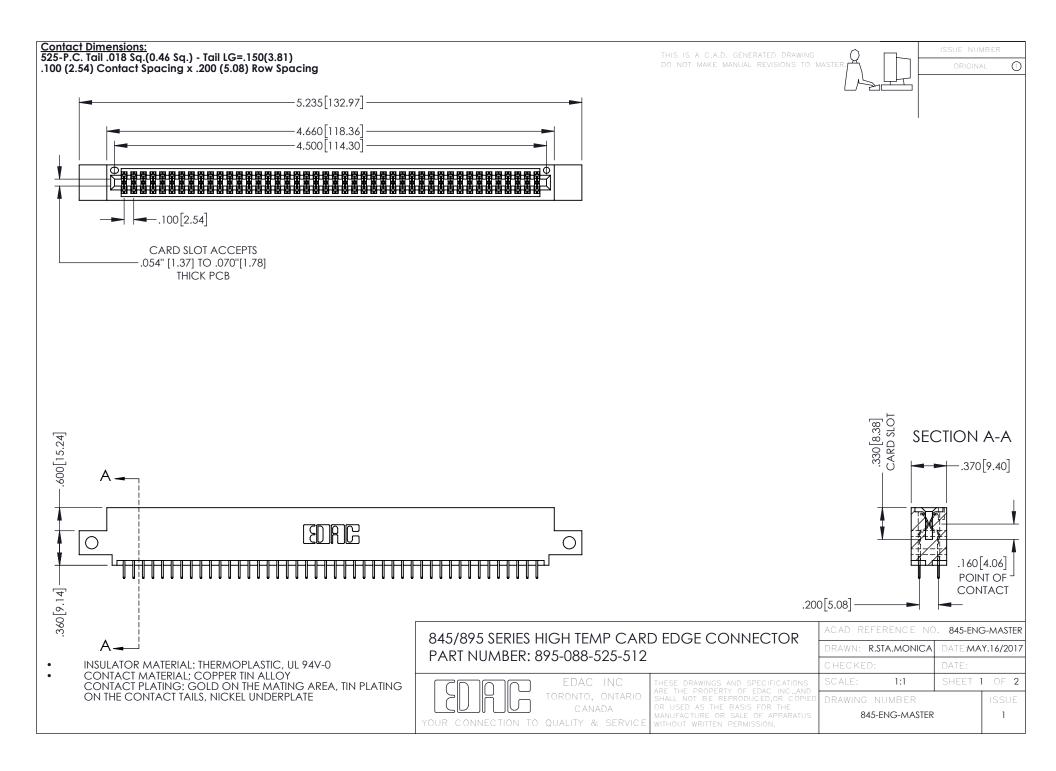

- INSULATOR MATERIAL: THERMOPLASTIC POLYESTER, UL 94V-0 DAP MATERIAL AVAILABLE UPON REQUEST
- CONTACT MATERIAL; COPPER ALLOY

**Contact Code 558** 

CONTACT PLATING: GOLD ON THE MATING AREA, TIN PLATING ON THE CONTACT TAILS, NICKEL UNDERPLATE

## 845/895 SERIES HIGH TEMP CARD EDGE CONNECTOR CONTACT CODE 555,556,558,559,560 DIMENSIONS

YOUR CONNECTION TO QUALITY & SERVICE

Contact Code 559

|   | ACAD REFERENCE NO   | . 845-ENG-MASTER |
|---|---------------------|------------------|
|   | DRAWN: R.STA.MONICA | DATE:MAY.16/2017 |
|   | CHECKED:            | DATE:            |
|   | SCALE: 1:1          | SHEET 2 OF 2     |
| D | DRAWING NUMBER      | ISSUE            |

Contact Code 560

845-ENG-MASTER