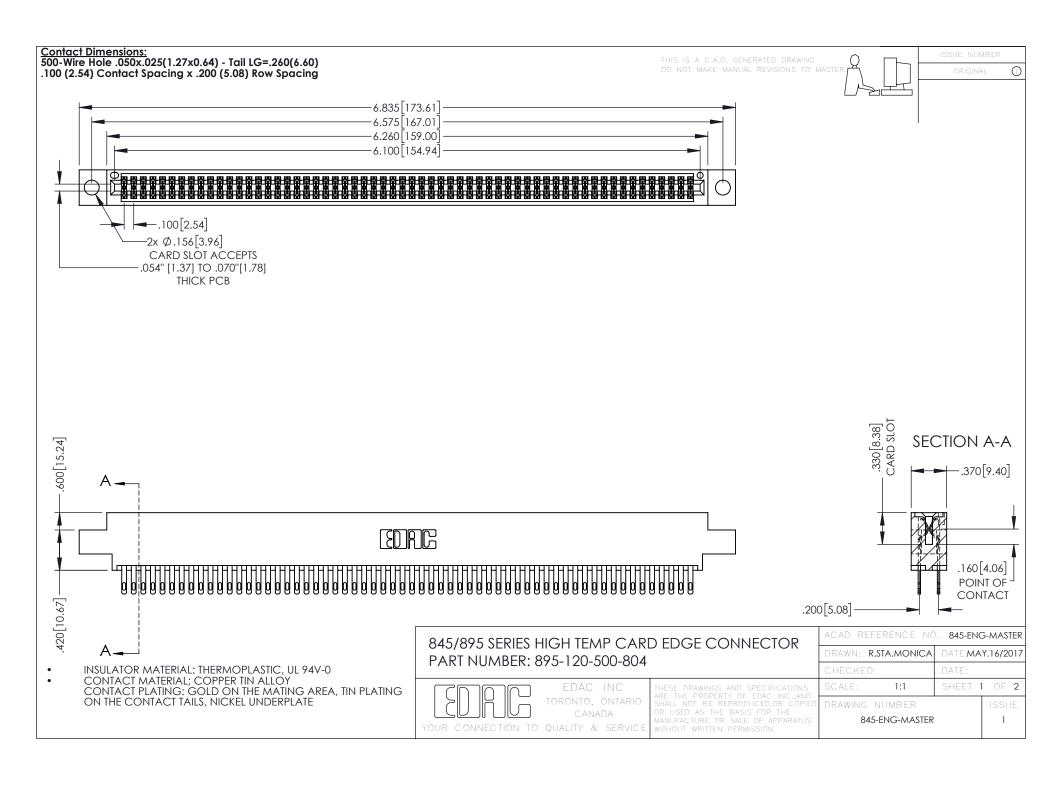

## 845/895 SERIES HIGH TEMP CARD EDGE CONNECTOR CONTACT CODE 555,556,558,559,560 DIMENSIONS

YOUR CONNECTION TO QUALITY & SERVICE

|   | ACAD REFERENCE NO. 845-ENG-MASTER |                  |
|---|-----------------------------------|------------------|
|   | DRAWN: R.STA.MONICA               | DATE:MAY.16/2017 |
|   | CHECKED:                          | DATE:            |
|   | SCALE: 1:1                        | SHEET 2 OF 2     |
| D | DRAWING NUMBER                    | ISSUE            |

845-ENG-MASTER