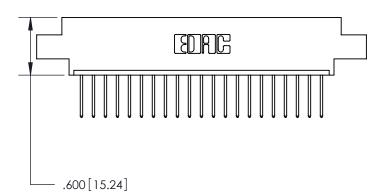

**Contact Dimensions:** 522-P.C. Tail .025 Sq. (0.64 Sq.) - Tail LG. =.440 (11.18) .125 (3.18) Contact Spacing x .250 (6.35) Row Spacing -3.435 [87.25] --3.170 80.52 2.910 [73.91] 2.750 [69.85]

- .370[9.4]

THIS IS A C.A.D. GENERATED DRAWING DO NOT MAKE MANUAL REVISIONS TO MASTER.

Card Slot Accepts .054 [1.37] to .070 [1.78] Thick P.C. Board

.330 [8.38] Card Slot .160 [4.07] Point of Contact - ISSUE NUMBER ORIGINAL