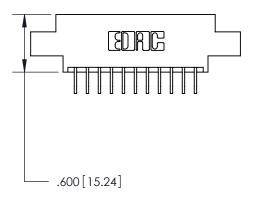

## 846/896 SERIES HIGH TEMP CARD EDGE CONNECTOR CONTACT CODE 555,556,558,559,560 DIMENSIONS

.150 [3.81]

YOUR CONNECTION TO QUALITY & SERVICE

**Contact Code 559** 

**EDAC INC** TORONTO, ONTARIO CANADA

THESE DRAWINGS AND SPECIFICATIONS ARE THE PROPERTY OF EDAC INC.,AND SHALL NOT BE REPRODUCED, OR COPIED OR USED AS THE BASIS FOR THE MANUFACTURE OR SALE OF APPARATUS WITHOUT WRITTEN PERMISSION.