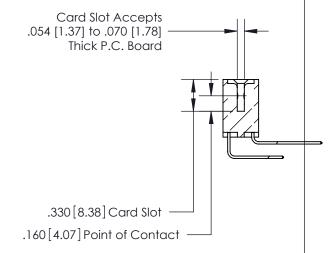

<u>Contact Dimensions:</u> 559-90 Degree Bend (Code 541 Contacts) See Sheet 2 for Contact Code 555, 556, 558, 559, 560 Dimensions

INSULATOR MATERIAL: THERMOPLASTIC POLYESTER, UL 94V-0 CONTACT MATERIAL; COPPER, NICKEL, TIN ALLOY CA-725 CONTACT PLATING: GOLD ON THE MATING AREA, TIN-LEAD ON THE CONTACT TAILS, NICKEL UNDERPLATE

**Contact Code 560** 

INSULATOR MATERIAL: THERMOPLASTIC POLYESTER, UL 94V-0 CONTACT MATERIAL; COPPER, NICKEL, TIN ALLOY CA-725 CONTACT PLATING: GOLD ON THE MATING AREA, TIN-LEAD ON THE CONTACT TAILS, NICKEL UNDERPLATE

**Contact Code 558** 

## 846/896 SERIES HIGH TEMP CARD EDGE CONNECTOR CONTACT CODE 555,556,558,559,560 DIMENSIONS

.150 [3.81]

YOUR CONNECTION TO QUALITY & SERVICE

**Contact Code 559** 

**EDAC INC** TORONTO, ONTARIO CANADA

THESE DRAWINGS AND SPECIFICATIONS ARE THE PROPERTY OF EDAC INC.,AND SHALL NOT BE REPRODUCED, OR COPIED OR USED AS THE BASIS FOR THE MANUFACTURE OR SALE OF APPARATUS WITHOUT WRITTEN PERMISSION.