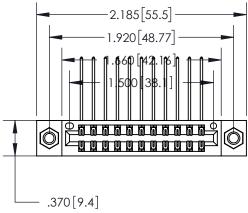

<u>Contact Dimensions:</u> 559-90 Degree Bend (Code 541 Contacts) See Sheet 2 for Contact Code 555, 556, 558, 559, 560 Dimensions

INSULATOR MATERIAL: THERMOPLASTIC POLYESTER, UL 94V-0 CONTACT MATERIAL; COPPER, NICKEL, TIN ALLOY CA-725 CONTACT PLATING: GOLD ON THE MATING AREA, TIN-LEAD ON THE CONTACT TAILS, NICKEL UNDERPLATE

THIS IS A C.A.D. GENERATED DRAWING DO NOT MAKE MANUAL REVISIONS TO MASTER.

846/896 SERIES HIGH TEMP CARD EDGE CONNECTOR PART NUMBER: 896-022-559-807

**EDAC INC** TORONTO, ONTARIO CANADA

THESE DRAWINGS AND SPECIFICATIONS ARE THE PROPERTY OF EDAC INC., AND SHALL NOT BE REPRODUCED, OR COPIED OR USED AS THE BASIS FOR THE MANUFACTURE OR SALE OF APPARATUS WITHOUT WRITTEN PERMISSION.