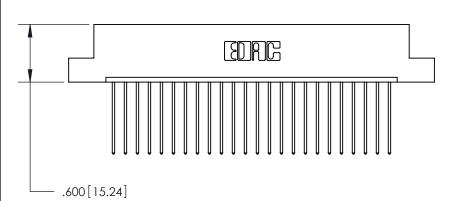

## 846/896 SERIES HIGH TEMP CARD EDGE CONNECTOR PART NUMBER: 896-024-541-108

YOUR CONNECTION TO QUALITY & SERVICE

**EDAC INC** TORONTO, ONTARIO CANADA

THESE DRAWINGS AND SPECIFICATIONS ARE THE PROPERTY OF EDAC INC.,AND SHALL NOT BE REPRODUCED, OR COPIED OR USED AS THE BASIS FOR THE MANUFACTURE OR SALE OF APPARATUS WITHOUT WRITTEN PERMISSION.

| ACAD REFERENCE NO. 846-ENG-MASTE |               | STER |
|----------------------------------|---------------|------|
| DRAWN: J.LEE                     | DATE: APR. 22 | /09  |
| CHECKED:                         | DATE:         |      |
| SCALE: 1:1                       | SHEET 1 OF    | 2    |
| DRAWING NUMBER                   | ISS           | UE   |
| 846-ENG-MASTER                   | 1             |      |