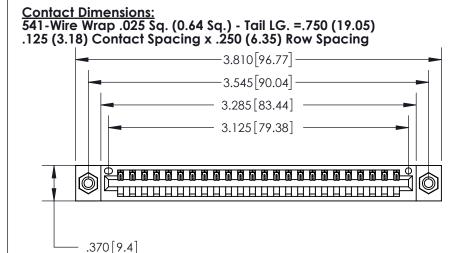

## 846/896 SERIES HIGH TEMP CARD EDGE CONNECTOR PART NUMBER: 896-024-541-108

YOUR CONNECTION TO QUALITY & SERVICE

**EDAC INC** TORONTO, ONTARIO CANADA

THESE DRAWINGS AND SPECIFICATIONS ARE THE PROPERTY OF EDAC INC.,AND SHALL NOT BE REPRODUCED, OR COPIED OR USED AS THE BASIS FOR THE MANUFACTURE OR SALE OF APPARATUS WITHOUT WRITTEN PERMISSION.

| ACAD REFERENCE NO. 846-ENG-MASTE |               | STER |
|----------------------------------|---------------|------|
| DRAWN: J.LEE                     | DATE: APR. 22 | /09  |
| CHECKED:                         | DATE:         |      |
| SCALE: 1:1                       | SHEET 1 OF    | 2    |
| DRAWING NUMBER                   | ISS           | UE   |
| 846-ENG-MASTER                   | 1             |      |