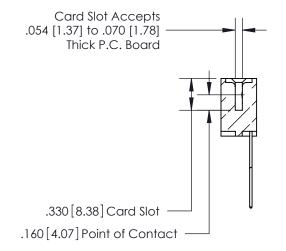

## 846/896 SERIES HIGH TEMP CARD EDGE CONNECTOR CONTACT CODE 555,556,558,559,560 DIMENSIONS

.150 [3.81]

YOUR CONNECTION TO QUALITY & SERVICE

**Contact Code 559** 

**EDAC INC** TORONTO, ONTARIO CANADA

THESE DRAWINGS AND SPECIFICATIONS ARE THE PROPERTY OF EDAC INC.,AND SHALL NOT BE REPRODUCED, OR COPIED OR USED AS THE BASIS FOR THE MANUFACTURE OR SALE OF APPARATUS WITHOUT WRITTEN PERMISSION.

| ACAD REFERENCE NO. 846-ENG-MAST |                  |
|---------------------------------|------------------|
| DRAWN: J.LEE                    | DATE: APR. 22/09 |
| CHECKED:                        | DATE:            |
| SCALE: 1:1                      | SHEET 2 OF 2     |
| DRAWING NUMBER                  | ISSUE            |
| 846-ENG-MASTER                  | 1                |