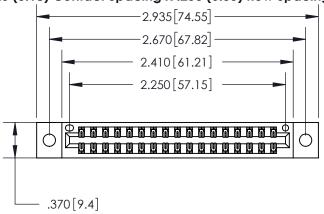

## 846/896 SERIES HIGH TEMP CARD EDGE CONNECTOR PART NUMBER: 896-034-541-202

**EDAC INC** TORONTO, ONTARIO CANADA

THESE DRAWINGS AND SPECIFICATIONS ARE THE PROPERTY OF EDAC INC., AND SHALL NOT BE REPRODUCED, OR COPIED OR USED AS THE BASIS FOR THE MANUFACTURE OR SALE OF APPARATUS WITHOUT WRITTEN PERMISSION.

| ACAD REFERENCE NO. | 846-ENG-MASTER   |
|--------------------|------------------|
| DRAWN: J.LEE       | DATE: APR. 22/09 |
| CHECKED:           | DATE:            |
| SCALE: 1:1         | SHEET 1 OF 2     |
| DRAWING NUMBER     | ISSUE            |
| 846-ENG-MASTER     | 1                |