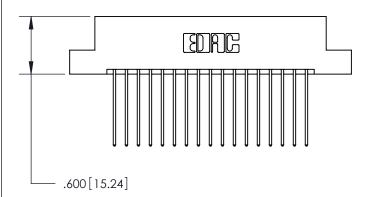

**Contact Code 558** 

## 846/896 SERIES HIGH TEMP CARD EDGE CONNECTOR CONTACT CODE 555,556,558,559,560 DIMENSIONS

.150 [3.81]

YOUR CONNECTION TO QUALITY & SERVICE

**Contact Code 559** 

**EDAC INC** TORONTO, ONTARIO CANADA

THESE DRAWINGS AND SPECIFICATIONS ARE THE PROPERTY OF EDAC INC.,AND SHALL NOT BE REPRODUCED, OR COPIED OR USED AS THE BASIS FOR THE MANUFACTURE OR SALE OF APPARATUS WITHOUT WRITTEN PERMISSION.

| ACAD REFERENCE NO. | 846-ENG-MASTER   |
|--------------------|------------------|
| DRAWN: J.LEE       | DATE: APR. 22/09 |
| CHECKED:           | DATE:            |
| SCALE: 1:1         | SHEET 2 OF 2     |
| DRAWING NUMBER     | ISSUE            |
| 846-ENG-MASTER     | 1                |