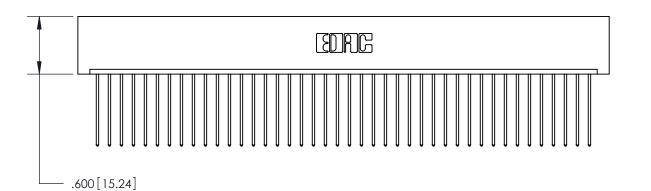

846-ENG-MASTER

THIS IS A C.A.D. GENERATED DRAWING DO NOT MAKE MANUAL REVISIONS TO MASTER.

ISSUE NUMBER

ORIGINAL

1

.060 [1.52] .200 [5.08] .210[5.33] -.660 [16.76]

.060 [1.52] .150 [3.81] .260[6.6] -**Outside Tails** .660[16.76]

**Outside Tails** 

|  | ACAD REFERENCE NO. |       | 846-ENG-MASTER   |        |
|--|--------------------|-------|------------------|--------|
|  | DRAWN:             | J.LEE | DATE: APR. 22/09 |        |
|  | CHECKED:           |       | DATE:            |        |
|  | SCALE:             | 1:1   | SHEET            | 2 OF 2 |
|  | DRAWING NUMBER     |       | ISSUE            |        |