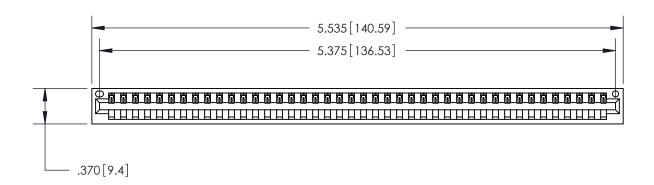

846/896 SERIES HIGH TEMP CARD EDGE CONNECTOR PART NUMBER: 896-042-541-101

YOUR CONNECTION TO QUALITY & SERVICE

**EDAC INC** TORONTO, ONTARIO CANADA

THESE DRAWINGS AND SPECIFICATIONS ARE THE PROPERTY OF EDAC INC., AND SHALL NOT BE REPRODUCED, OR COPIED OR USED AS THE BASIS FOR THE MANUFACTURE OR SALE OF APPARATUS WITHOUT WRITTEN PERMISSION.

<u>Contact Dimensions:</u> 541-Wire Wrap .025 Sq. (0.64 Sq.) - Tail LG. =.750 (19.05) .125 (3.18) Contact Spacing x .250 (6.35) Row Spacing

THIS IS A C.A.D. GENERATED DRAWING DO NOT MAKE MANUAL REVISIONS TO MASTER.

ISSUE NUMBER

ORIGINAL

1

Card Slot Accepts .054 [1.37] to .070 [1.78] Thick P.C. Board .330 [8.38] Card Slot .160 [4.07] Point of Contact -

INSULATOR MATERIAL: THERMOPLASTIC POLYESTER, UL 94V-0 CONTACT MATERIAL; COPPER, NICKEL, TIN ALLOY CA-725 CONTACT PLATING: GOLD ON THE MATING AREA, TIN-LEAD ON THE CONTACT TAILS, NICKEL UNDERPLATE