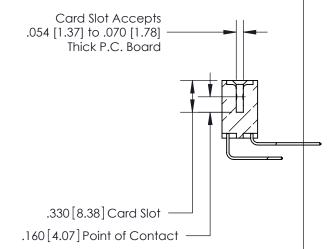

THIS IS A C.A.D. GENERATED DRAWING DO NOT MAKE MANUAL REVISIONS TO MASTER.

ISSUE NUMBER

.165[4.19]

.375 [9.54]

ORIGINAL

1

.060 [1.52] .125(3.18) to .210(5.33) **Outside Tails** .125(3.18) to .210(5.33) **Outside Tails** 