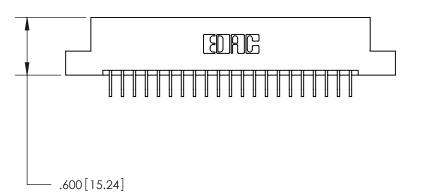

<u>Contact Dimensions:</u>
559-90 Degree Bend (Code 541 Contacts)
See Sheet 2 for Contact Code 555, 556, 558, 559, 560 Dimensions -3.435[87.25]-3.170 80.52

— .370[9.4]

INSULATOR MATERIAL: THERMOPLASTIC POLYESTER, UL 94V-0 CONTACT MATERIAL; COPPER, NICKEL, TIN ALLOY CA-725