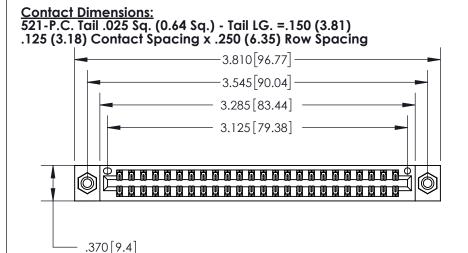

THIS IS A C.A.D. GENERATED DRAWING DO NOT MAKE MANUAL REVISIONS TO MASTER.

ISSUE NUMBER

ORIGINAL

Card Slot Accepts .054 [1.37] to .070 [1.78] Thick P.C. Board .330 [8.38] Card Slot .160 [4.07] Point of Contact -

INSULATOR MATERIAL: THERMOPLASTIC POLYESTER, UL 94V-0 CONTACT MATERIAL; COPPER, NICKEL, TIN ALLOY CA-725

CONTACT PLATING: GOLD ON THE MATING AREA, TIN-LEAD ON THE CONTACT TAILS, NICKEL UNDERPLATE

846/896 SERIES HIGH TEMP CARD EDGE CONNECTOR PART NUMBER: 896-048-521-208

| ACAD REFERENCE NO. | 846-ENG-MASTER   |
|--------------------|------------------|
| DRAWN: J.LEE       | DATE: APR. 22/09 |
| CHECKED:           | DATE:            |
| SCALE: 1:1         | SHEET 1 OF 2     |
| DRAWING NUMBER     | ISSUE            |
| 846-FNG-MASTER     | 1                |