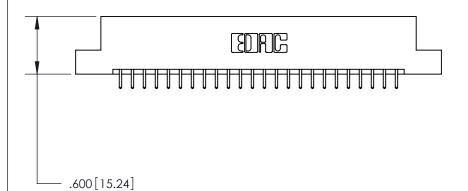

THIS IS A C.A.D. GENERATED DRAWING DO NOT MAKE MANUAL REVISIONS TO MASTER.

ISSUE NUMBER

.165[4.19]

.375 [9.54]

ORIGINAL

1

.060 [1.52] .125(3.18) to .210(5.33) **Outside Tails** .125(3.18) to .210(5.33) **Outside Tails** 

INSULATOR MATERIAL: THERMOPLASTIC POLYESTER, UL 94V-0 CONTACT MATERIAL; COPPER, NICKEL, TIN ALLOY CA-725

CONTACT PLATING: GOLD ON THE MATING AREA, TIN-LEAD ON THE CONTACT TAILS, NICKEL UNDERPLATE

846/896 SERIES HIGH TEMP CARD EDGE CONNECTOR PART NUMBER: 896-048-521-208