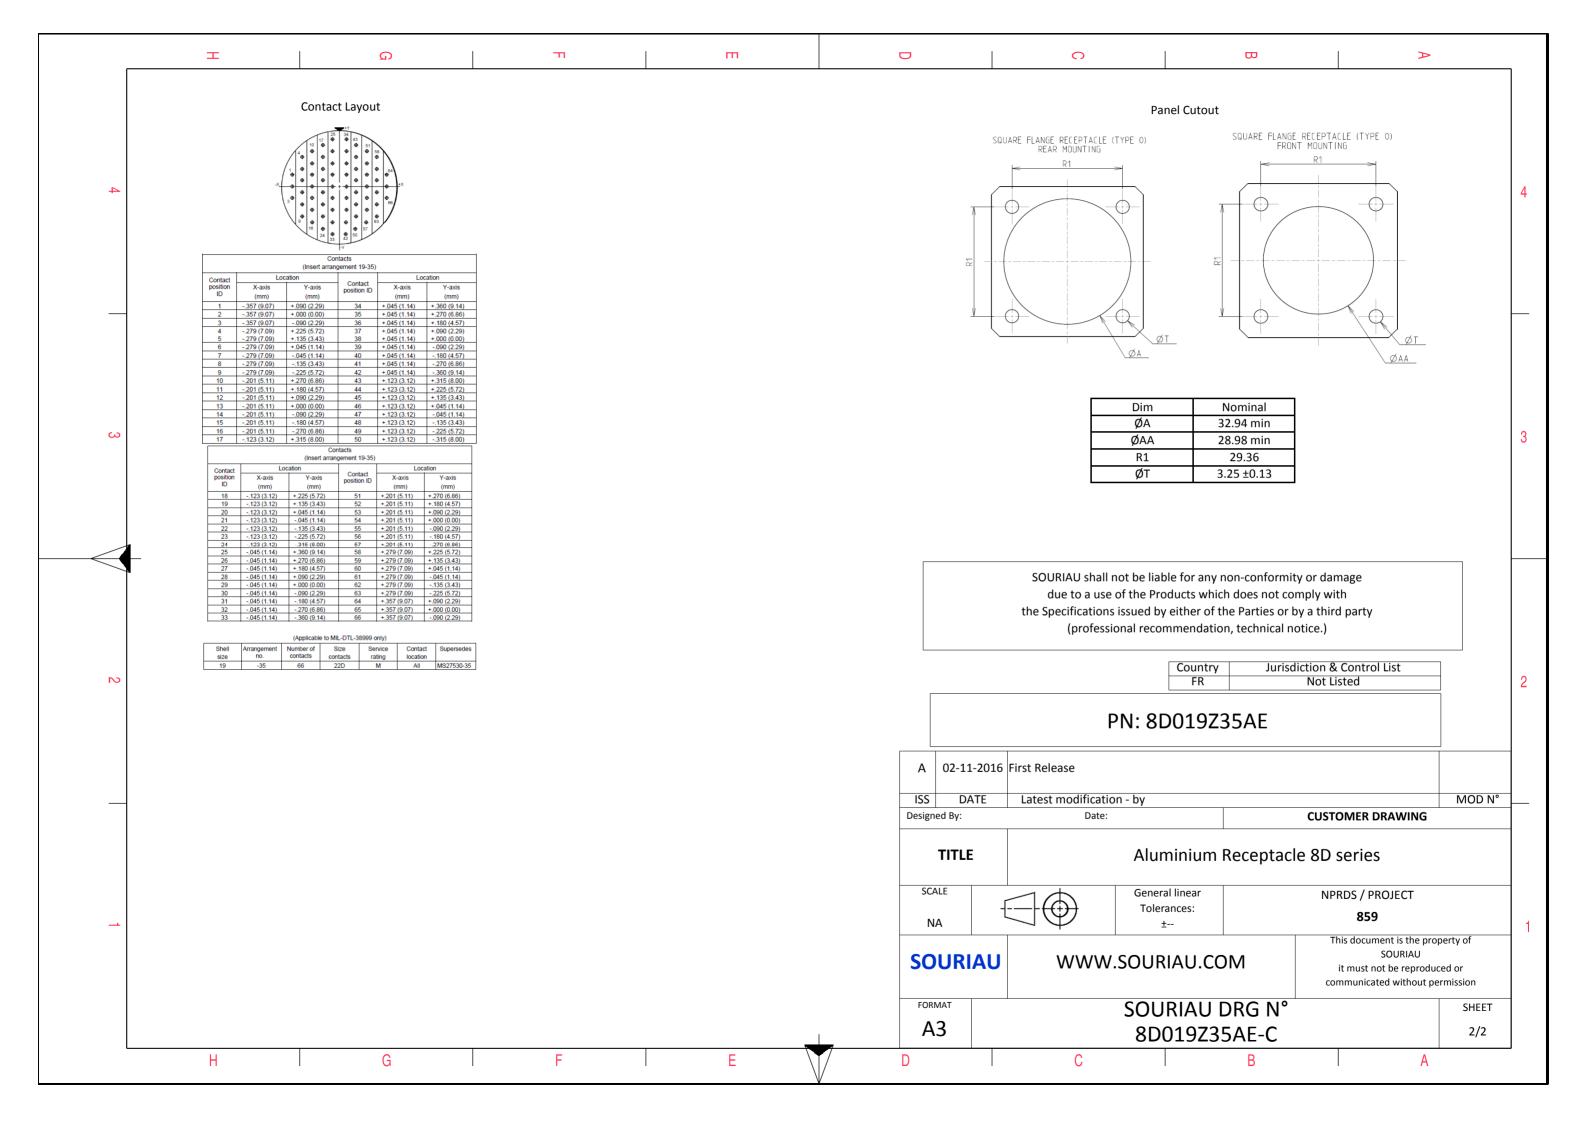

|  | T | Ω | нт – – – – – – – – – – – – – – – – – – – | m | 0 |
|--|---|---|------------------------------------------|---|---|

LAYOUT SHOWN AS

Keying Shown as example

## CHARACTERISTICS

ယ

 $\sim$ 

-Mass

BASIC SERIES:

SHELL SIZE : 19

SHELL TYPE : Square Flange Receptacle

PLATING : Z = Black Zinc Nickel

Н

CONTACT TYPE : Standard Crimp Contact

-Standard : Based on MIL-DTL-38999 Series III

| -Shell Material        | : Aluminium                            |
|------------------------|----------------------------------------|
| -Shell Plating         | : Black Zinc Nickel                    |
| -Insulator             | : Thermoplastic                        |
| -Contacts              | : Copper Alloy                         |
| -Seals & Grommet       | : Silicon Elastomer                    |
| -Contact Plating       | : Gold over copper Alloy 0.8µm minimum |
| -Durability            | : 500 Mating cycles                    |
| -Delivered with Souria | u contacts and Accessories             |
| -Temperature Range     | : -65°C to +175°C                      |
| -Salt Spray            | : 500 hours                            |