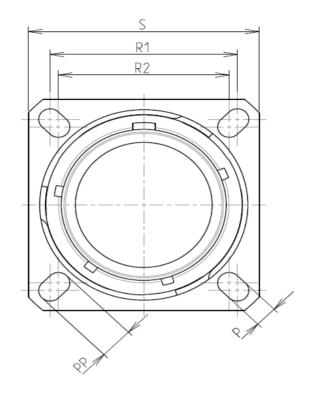

Е

| Connector dimension |               |  |  |  |
|---------------------|---------------|--|--|--|
| Dim                 | Nominal       |  |  |  |
| Р                   | 3.25±0.2      |  |  |  |
| PP                  | 4.93±0.2      |  |  |  |
| R1                  | 29.36         |  |  |  |
| R2                  | 26.97         |  |  |  |
| S                   | 36.5±0.3      |  |  |  |
| V                   | 20.83+0/-1.25 |  |  |  |
| W                   | 2.1/2.5       |  |  |  |
| Z                   | 31.5 Max      |  |  |  |
| VV THREAD           | M28x1-6g      |  |  |  |