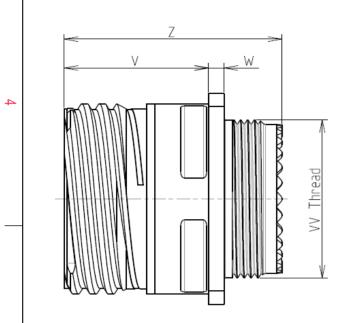

Е

| Connector dimension |               |  |  |  |
|---------------------|---------------|--|--|--|
| Dim                 | Nominal       |  |  |  |
| Р                   | 3.25±0.2      |  |  |  |
| PP                  | 4.93±0.2      |  |  |  |
| R1                  | 29.36         |  |  |  |
| R2                  | 26.97         |  |  |  |
| S                   | 36.5±0.3      |  |  |  |
| V                   | 20.83+0/-1.25 |  |  |  |
| W                   | 2.1/2.5       |  |  |  |
| Z                   | 31.5 Max      |  |  |  |
| VV THREAD           | M28x1-6g      |  |  |  |