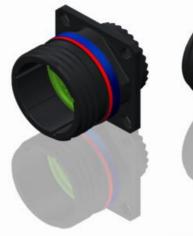

## CHARACTERISTICS

ယ

 $\sim$ 

-Mass

BASIC SERIES:

SHELL SIZE : 19

SHELL TYPE : Square Flange Receptacle

PLATING : Z = Black Zinc Nickel

Н

CONTACT TYPE : Standard Crimp Contact

-Standard : Based on MIL-DTL-38999 Series III

| -Shell Material        | : Aluminium                            |
|------------------------|----------------------------------------|
| -Shell Plating         | : Black Zinc Nickel                    |
| -Insulator             | : Thermoplastic                        |
| -Contacts              | : Copper Alloy                         |
| -Seals & Grommet       | : Silicon Elastomer                    |
| -Contact Plating       | : Gold over copper Alloy 0.8µm minimum |
| -Durability            | : 500 Mating cycles                    |
| -Delivered with Souria | u contacts and Accessories             |
| -Temperature Range     | : -65°C to +175°C                      |
| -Salt Spray            | : 500 hours                            |