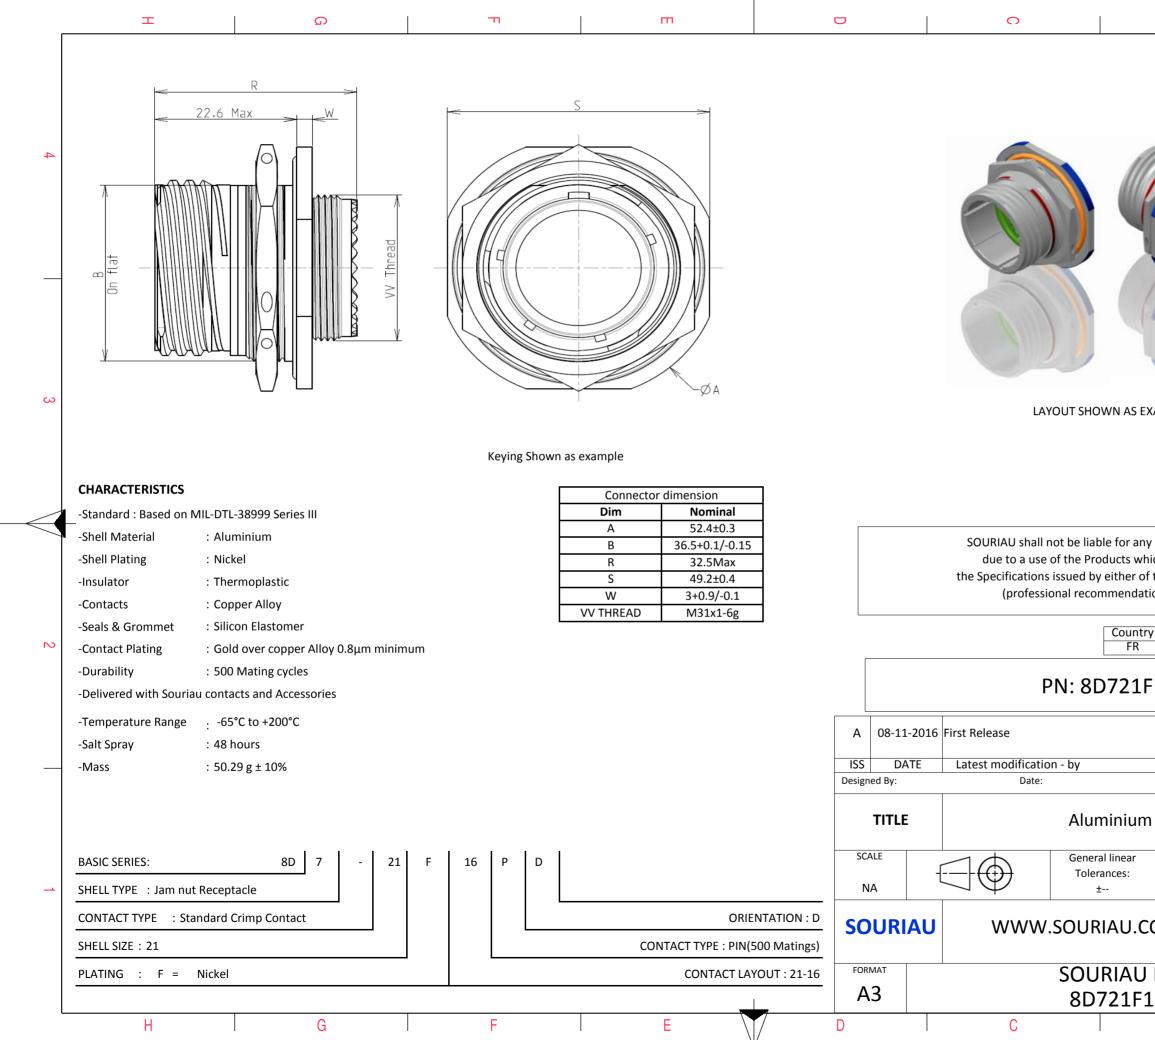

| σ                                                                                    |                                                                                                           | A        |         |      |  |  |  |  |
|--------------------------------------------------------------------------------------|-----------------------------------------------------------------------------------------------------------|----------|---------|------|--|--|--|--|
|                                                                                      |                                                                                                           |          |         |      |  |  |  |  |
|                                                                                      |                                                                                                           |          |         | 4    |  |  |  |  |
|                                                                                      |                                                                                                           |          |         |      |  |  |  |  |
| S EXAMPLE                                                                            | XAMPLE                                                                                                    |          |         |      |  |  |  |  |
|                                                                                      |                                                                                                           |          |         |      |  |  |  |  |
| any non-conformit<br>which does not co<br>of the Parties or h<br>dation, technical n | mply with<br>by a third part                                                                              | у        |         |      |  |  |  |  |
| Intry Jurisc<br>R                                                                    | liction & Cont<br>Not Listed                                                                              | rol List |         | 2    |  |  |  |  |
| 1F16PD                                                                               |                                                                                                           |          |         |      |  |  |  |  |
|                                                                                      |                                                                                                           |          |         |      |  |  |  |  |
|                                                                                      | CUSTOMER                                                                                                  | RDRAWING | MOD N°  | <br> |  |  |  |  |
| um Receptacle 8D series                                                              |                                                                                                           |          |         |      |  |  |  |  |
| ar                                                                                   | NPRDS / PROJECT                                                                                           |          |         |      |  |  |  |  |
|                                                                                      |                                                                                                           | 59       | ortu of | 1    |  |  |  |  |
| I.COM                                                                                | COM This document is the property of SOURIAU it must not be reproduced or communicated without permission |          |         |      |  |  |  |  |
| U DRG N°                                                                             |                                                                                                           |          | SHEET   |      |  |  |  |  |
| .F16PD-C<br>B                                                                        |                                                                                                           | A        | 1/2     | J    |  |  |  |  |
| _                                                                                    | ·                                                                                                         |          |         |      |  |  |  |  |

| r | Ŧ                                                                                                                                                                                                                                                                                                      | ۵                                                                                                                                                                                                                                                                                                                                                                                                                                                                                                                                                                                                                                                                                                                                                                                                                                                                                                                                                                                                                                                                                                                                                                                                                                                                                                                                                                                                                                                                                                                                                                                                                                                                                                                                                                                                                                                                                                       | п П | m | D                       | 0                                                                                    |                                                 |
|---|--------------------------------------------------------------------------------------------------------------------------------------------------------------------------------------------------------------------------------------------------------------------------------------------------------|---------------------------------------------------------------------------------------------------------------------------------------------------------------------------------------------------------------------------------------------------------------------------------------------------------------------------------------------------------------------------------------------------------------------------------------------------------------------------------------------------------------------------------------------------------------------------------------------------------------------------------------------------------------------------------------------------------------------------------------------------------------------------------------------------------------------------------------------------------------------------------------------------------------------------------------------------------------------------------------------------------------------------------------------------------------------------------------------------------------------------------------------------------------------------------------------------------------------------------------------------------------------------------------------------------------------------------------------------------------------------------------------------------------------------------------------------------------------------------------------------------------------------------------------------------------------------------------------------------------------------------------------------------------------------------------------------------------------------------------------------------------------------------------------------------------------------------------------------------------------------------------------------------|-----|---|-------------------------|--------------------------------------------------------------------------------------|-------------------------------------------------|
|   |                                                                                                                                                                                                                                                                                                        | Contact Layout                                                                                                                                                                                                                                                                                                                                                                                                                                                                                                                                                                                                                                                                                                                                                                                                                                                                                                                                                                                                                                                                                                                                                                                                                                                                                                                                                                                                                                                                                                                                                                                                                                                                                                                                                                                                                                                                                          |     |   |                         | Panel cutout                                                                         | 7)                                              |
| 4 | •                                                                                                                                                                                                                                                                                                      | $\begin{array}{c} \begin{array}{c} \begin{array}{c} \begin{array}{c} \end{array} \\ \end{array} \\ \end{array} \\ \begin{array}{c} \end{array} \\ \begin{array}{c} \end{array} \\ \end{array} \\ \begin{array}{c} \end{array} \\ \end{array} \\ \end{array} \\ \begin{array}{c} \end{array} \\ \end{array} \\ \end{array} \\ \begin{array}{c} \end{array} \\ \end{array} \\ \begin{array}{c} \end{array} \\ \end{array} \\ \end{array} \\ \begin{array}{c} \end{array} \\ \end{array} \\ \begin{array}{c} \end{array} \\ \end{array} \\ \end{array} \\ \begin{array}{c} \end{array} \\ \end{array} \\ \begin{array}{c} \end{array} \\ \end{array} \\ \end{array} \\ \begin{array}{c} \end{array} \\ \end{array} \\ \begin{array}{c} \end{array} \\ \end{array} \\ \end{array} \\ \end{array} \\ \begin{array}{c} \end{array} \\ \end{array} \\ \end{array} \\ \end{array} \\ \end{array} \\ \begin{array}{c} \end{array} \\ \end{array} \\ \end{array} \\ \end{array} \\ \end{array} \\ \end{array} \\ \begin{array}{c} \end{array} \\ \end{array} $ |     |   |                         |                                                                                      |                                                 |
|   | Contact<br>position ID         Local           A         +.118 (3.00)           B         +.271 (6.88)           C         +.341 (8.66)           D         +.308 (7.82)           E         +.182 (4.62)           F         +.000 (0.00)           G        182 (4.62)           H        308 (7.82) | Contacts           Contact position           Section 201-16)           Contact position           Y-axis         Y-axis           1D         -341 (8.66)         +.036 (0.9)           + 322 (8.18)         J        341 (8.66)         +.036 (0.9)           + 211 (5.36)         K        2271 (6.88)         +.211 (5.34)           + 036 (0.91)         L        118 (3.00)         +.322 (8.11)          150 (3.81)         M         +.000 (0.00)         +.175 (4.42)          290 (7.37)         N         +.154 (3.91)         +.062 (1.5)          343 (8.71)         P         +.094 (2.39)        122 (3.11)          290 (7.37)         R        054 (2.39)        122 (3.11)          150 (3.81)         S        154 (3.91)         +.062 (1.5)                                                                                                                                                                                                                                                                                                                                                                                                                                                                                                                                                                                                                                                                                                                                                                                                                                                                                                                                                                                                                                                                                                                                         |     |   | ١                       |                                                                                      | 7: 3.2 mm                                       |
| ω | Shell     Arrangement     Nur       size     no.     co       21     -16                                                                                                                                                                                                                               | nber of Size Service Contact Supersedes<br>natch contacts rating location<br>16 16 II All MS20055-16                                                                                                                                                                                                                                                                                                                                                                                                                                                                                                                                                                                                                                                                                                                                                                                                                                                                                                                                                                                                                                                                                                                                                                                                                                                                                                                                                                                                                                                                                                                                                                                                                                                                                                                                                                                                    |     |   |                         |                                                                                      | +0.25/-0                                        |
|   |                                                                                                                                                                                                                                                                                                        |                                                                                                                                                                                                                                                                                                                                                                                                                                                                                                                                                                                                                                                                                                                                                                                                                                                                                                                                                                                                                                                                                                                                                                                                                                                                                                                                                                                                                                                                                                                                                                                                                                                                                                                                                                                                                                                                                                         |     |   |                         | SOURIAU shall not l<br>due to a use of t<br>the Specifications issu<br>(professional | he Products whic                                |
| N |                                                                                                                                                                                                                                                                                                        |                                                                                                                                                                                                                                                                                                                                                                                                                                                                                                                                                                                                                                                                                                                                                                                                                                                                                                                                                                                                                                                                                                                                                                                                                                                                                                                                                                                                                                                                                                                                                                                                                                                                                                                                                                                                                                                                                                         |     |   |                         | PN                                                                                   | Country<br>FR<br>: 8D721F                       |
|   |                                                                                                                                                                                                                                                                                                        |                                                                                                                                                                                                                                                                                                                                                                                                                                                                                                                                                                                                                                                                                                                                                                                                                                                                                                                                                                                                                                                                                                                                                                                                                                                                                                                                                                                                                                                                                                                                                                                                                                                                                                                                                                                                                                                                                                         |     |   | ISS DAT<br>Designed By: | Date:                                                                                |                                                 |
|   |                                                                                                                                                                                                                                                                                                        |                                                                                                                                                                                                                                                                                                                                                                                                                                                                                                                                                                                                                                                                                                                                                                                                                                                                                                                                                                                                                                                                                                                                                                                                                                                                                                                                                                                                                                                                                                                                                                                                                                                                                                                                                                                                                                                                                                         |     |   | SCALE<br>NA             |                                                                                      | Aluminium<br>General linear<br>Tolerances:<br>± |
|   |                                                                                                                                                                                                                                                                                                        |                                                                                                                                                                                                                                                                                                                                                                                                                                                                                                                                                                                                                                                                                                                                                                                                                                                                                                                                                                                                                                                                                                                                                                                                                                                                                                                                                                                                                                                                                                                                                                                                                                                                                                                                                                                                                                                                                                         |     |   | FORMAT<br>A3            | S                                                                                    | OURIAU.CO<br>OURIAU<br>8D721F1                  |
| L | Н                                                                                                                                                                                                                                                                                                      | G                                                                                                                                                                                                                                                                                                                                                                                                                                                                                                                                                                                                                                                                                                                                                                                                                                                                                                                                                                                                                                                                                                                                                                                                                                                                                                                                                                                                                                                                                                                                                                                                                                                                                                                                                                                                                                                                                                       | F   | E | D                       | С                                                                                    |                                                 |

Þ

σ