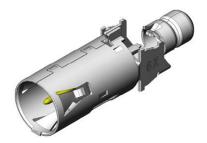

## Part Change Notice: CE2\*001\*0\* Female and Male Coaxial Contact Abolition of Desiccant and Plastic Bag Packaging

Currently, when packing CE2\*001\*0\* female and male coaxial terminals, each bundle is packed in a plastic bag with a desiccant. However, we have decided to discontinue plastic bag packaging and the use of a desiccant as we no longer see the value in this method, and there is no difference to the connector's performance without it.

## 1. Applicable Product(s)

See applicable items below:

| Product Name | Packaging Number<br>of Outer Package<br>Box |
|--------------|---------------------------------------------|
| CE2A001C01   | 13680 pcs / box                             |
| CE2A001D01   | 13680 pcs / box                             |
| CE2G001C01   | 9120 pcs / box                              |
| CE2G001D01   | 4560 pcs / box                              |
| CE2A001C02   | 4800 pcs / box                              |
| CE2G001C02   | 4800 pcs / box                              |