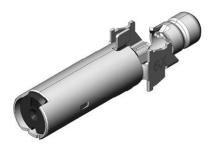

## Part Change Notice: CE2\*001\*0\* Female and Male Coaxial Contact Abolition of Desiccant and Plastic Bag Packaging

Currently, when packing CE2\*001\*0\* female and male coaxial terminals, each bundle is packed in a plastic bag with a desiccant. However, we have decided to discontinue plastic bag packaging and the use of a desiccant as we no longer see the value in this method, and there is no difference to the connector's performance without it.

## 1. Applicable Product(s)

See applicable items below:

| Product Name | Packaging Number<br>of Outer Package<br>Box |
|--------------|---------------------------------------------|
| CE2A001C01   | 13680 pcs / box                             |
| CE2A001D01   | 13680 pcs / box                             |
| CE2G001C01   | 9120 pcs / box                              |
| CE2G001D01   | 4560 pcs / box                              |
| CE2A001C02   | 4800 pcs / box                              |
| CE2G001C02   | 4800 pcs / box                              |