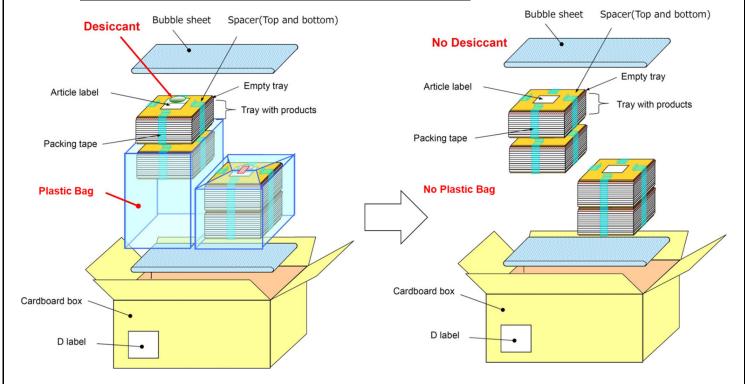

## Part Change Notice: CE2\*001\*0\* Female and Male Coaxial Contact Abolition of Desiccant and Plastic Bag Packaging

Currently, when packing CE2\*001\*0\* female and male coaxial terminals, each bundle is packed in a plastic bag with a desiccant. However, we have decided to discontinue plastic bag packaging and the use of a desiccant as we no longer see the value in this method, and there is no difference to the connector's performance without it.

## 2. Change

Type 1 - (CE2A001C01, CE2A001D01, CE2G001C01)

Type 2 - (CE2A001C02, CE2G001D02, CE2G001D01)

| 3. Schedule<br>The deadline date for any documentation requests is <u>February 16, 2023.</u>                               |  |  |
|----------------------------------------------------------------------------------------------------------------------------|--|--|
| If you have any questions regarding this matter, please contact your JAE account manager.  Thank you for your cooperation. |  |  |
|                                                                                                                            |  |  |
|                                                                                                                            |  |  |
|                                                                                                                            |  |  |
|                                                                                                                            |  |  |
|                                                                                                                            |  |  |
|                                                                                                                            |  |  |
|                                                                                                                            |  |  |
|                                                                                                                            |  |  |