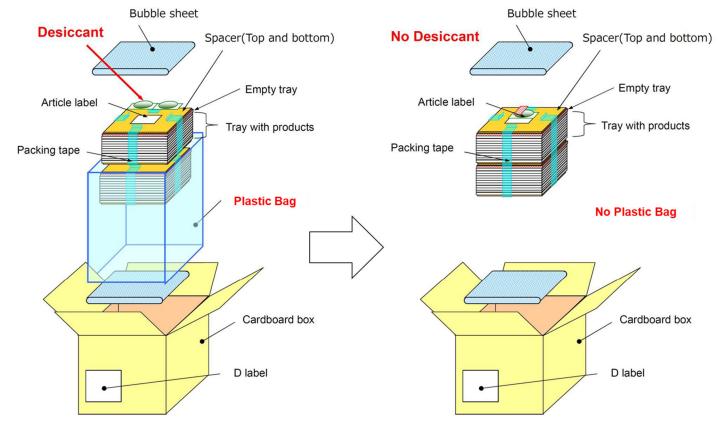

## Part Change Notice: CE2\*001\*0\* Female and Male Coaxial Contact Abolition of Desiccant and Plastic Bag Packaging

Currently, when packing CE2\*001\*0\* female and male coaxial terminals, each bundle is packed in a plastic bag with a desiccant. However, we have decided to discontinue plastic bag packaging and the use of a desiccant as we no longer see the value in this method, and there is no difference to the connector's performance without it.

## 2. Change

Type 1 - (CE2A001C01, CE2A001D01, CE2G001C01)

Type 2 - (CE2A001C02, CE2G001D02, CE2G001D01)

| 3. Schedule<br>The deadline date for any documentation requests is <u>February 16, 2023.</u>                               |  |  |
|----------------------------------------------------------------------------------------------------------------------------|--|--|
| If you have any questions regarding this matter, please contact your JAE account manager.  Thank you for your cooperation. |  |  |
|                                                                                                                            |  |  |
|                                                                                                                            |  |  |
|                                                                                                                            |  |  |
|                                                                                                                            |  |  |
|                                                                                                                            |  |  |
|                                                                                                                            |  |  |
|                                                                                                                            |  |  |
|                                                                                                                            |  |  |