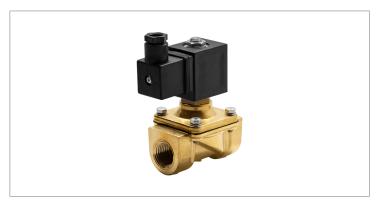

## **DKSV132**

## Normally closed, direct lift, 2-way solenoid valve with brass body and 1/2" connections

| Valve                |                                       |  |  |
|----------------------|---------------------------------------|--|--|
| Pipe size:           | 1/2" NPT                              |  |  |
| Operating pressure:  | 0–200 psi                             |  |  |
| Flow coefficient:    | 2.8 Cv                                |  |  |
| Media temperature:   | 15–195 °F                             |  |  |
| Ambient temperature: | -5–140 °F                             |  |  |
| Suggested usage:     | Air, inert gas, water                 |  |  |
| Operation:           | 2-way, normally closed solenoid valve |  |  |
| Mechanism:           | Direct lift                           |  |  |
| Manual override:     | No                                    |  |  |
| Pipe gender:         | Female                                |  |  |
| Orifice size:        | 5/8"                                  |  |  |
| Design pressure:     | 230 psi                               |  |  |
| Vacuum rating:       | 0.001 Torr                            |  |  |
| Media viscosity:     | 12 cSt                                |  |  |