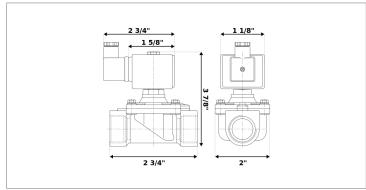

## Normally closed, direct lift, 2-way solenoid valve with brass body and 1/2" connections

| Valve                |                                       |  |  |
|----------------------|---------------------------------------|--|--|
| Pipe size:           | 1/2" NPT                              |  |  |
| Operating pressure:  | 0–200 psi                             |  |  |
| Flow coefficient:    | 2.8 Cv                                |  |  |
| Media temperature:   | 15–195 °F                             |  |  |
| Ambient temperature: | -5–140 °F                             |  |  |
| Suggested usage:     | Air, inert gas, water                 |  |  |
| Operation:           | 2-way, normally closed solenoid valve |  |  |
| Mechanism:           | Direct lift                           |  |  |
| Manual override:     | No                                    |  |  |
| Pipe gender:         | Female                                |  |  |
| Orifice size:        | 5/8"                                  |  |  |
| Design pressure:     | 230 psi                               |  |  |
| Vacuum rating:       | 0.001 Torr                            |  |  |
| Media viscosity:     | 12 cSt                                |  |  |