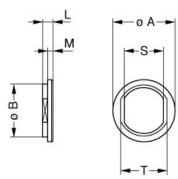

# **DRAWINGS**

No keying

#### **Dimensions**

|     | А    | В    | L    | М    | S    | Т    |
|-----|------|------|------|------|------|------|
| mm. | 10   | 8.8  | 1.8  | 1    | 6.4  | 8    |
| in. | 0,39 | 0,35 | 0,07 | 0,04 | 0,25 | 0,31 |