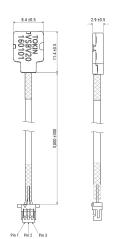

## **VS-BV203-B**

Aliases (USEVBV203B0000)

KEMET, VS-B, Vibration, Metal Sealed, Piezoelectric, Propietary Piezo Ceramic Material, Built-in Amplifier, Integrated Cable

Click here for the 3D model.

| Dimensions |                 |  |
|------------|-----------------|--|
| L          | 11.4mm +/-0.5mm |  |
| W          | 8.4mm +/-0.5mm  |  |
| Т          | 2.9mm +/-0.5mm  |  |