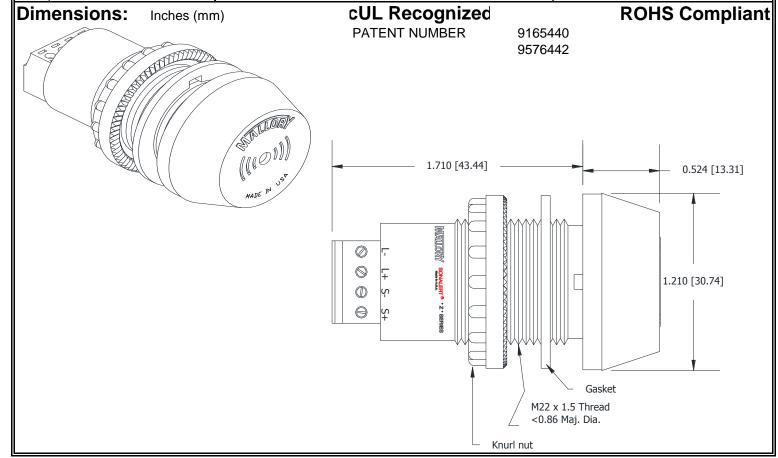

## MALLORY Mallory Sonalert Products,Inc. Sales Outline Drawing

Part #: ZT028LAIC3R

Revision: C

| Specifications:       | INDIVIDUAL CONTROL OF LIGHT AND SOUND                                         |                         |
|-----------------------|-------------------------------------------------------------------------------|-------------------------|
| Function              | LIGHT                                                                         | SOUND                   |
| Sound Level Category  | N/A                                                                           | Loud                    |
| Mode of Operation     | Continuous                                                                    | Slow Pulse @ 1 PPS      |
| Lens Color            | Opaque White                                                                  | N/A                     |
| LED Color             | RED                                                                           | N/A                     |
| Rated Voltage         | 12 VDC                                                                        | 12 VDC                  |
| Voltage Range         | 20 to 28 VAC/DC                                                               | 20 to 28 VAC/DC         |
| Power Connection      | L+ to +Vdc & L- to -Vdc                                                       | S+ to +Vdc & S- to -Vdc |
| Current Draw          | 25mA MAX                                                                      | 25mA MAX                |
| Frequency             | N/A                                                                           | 3900 ± 500 Hz           |
| Loudness @ 2 FT       | N/A                                                                           | 85 to 95 dB(A) Typ.     |
| Housing Material      | 6/6 Nylon, Color: Black                                                       |                         |
| Front Cap Material    | 6/6 Nylon, Color: Opaque White                                                |                         |
| Storage Temperature   | -40° to +80° C                                                                |                         |
| Operating Temperature | -30° to +65° C                                                                |                         |
| Panel Mounting        | Recommended hole size is 22.5 mm. Thread front will fit standard 22.5mm hole. |                         |
| Knurled Nut           | Used to attach part to panel. The max recommended torque is 10 in-lbs.        |                         |
| Weight (Typical)      | 28 g                                                                          |                         |
| NEMA 3R,4X, & 12      | Approved with use of included gasket.                                         |                         |
| Options               | Please contact factory.                                                       |                         |