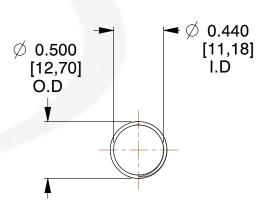

## **NOTES:**

1. Material : Spring Steel 2. Finish: Glod Irridite

3. Ends: Closed and Ground

4. Total Coils: 10.000

5. Sugg. Max. Deflection: 2.200 (in) 6. Sugg. Max. Load: 2.300 (lbs)

7. All Drawing Dimensions are in Inches [mm]