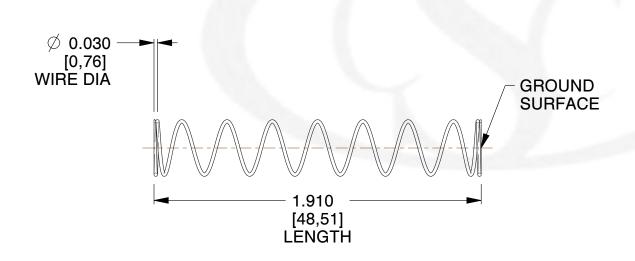

## **NOTES:**

1. Material : Spring Steel 2. Finish: Glod Irridite

3. Ends: Closed and Ground

4. Total Coils: 10.000

5. Sugg. Max. Deflection: 2.200 (in) 6. Sugg. Max. Load: 2.300 (lbs)

7. All Drawing Dimensions are in Inches [mm]