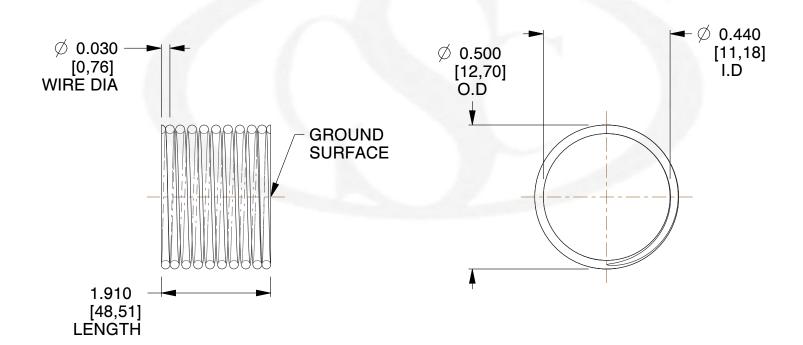

## **NOTES:**

1. Material : Spring Steel 2. Finish : Glod Irridite

3. Ends: Closed and Ground

4. Total Coils: 10.000

5. Sugg. Max. Deflection: 0.070 (in) 6. Sugg. Max. Load: 2.300 (lbs)

7. All Drawing Dimensions are in Inches [mm]