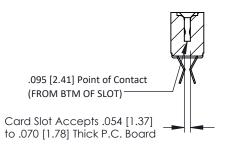

**Mounting Option** No Mounting Lugs **Contact Detail** 

Extender Board Bend (Code 400 Contacts) .156 [3.96] Contact Spacing x .200 [5.08] Row Spacing

1

## **See Accompanying Pages for:**

- **Contact Bend Details**
- **Mounting Options**

SECTION A-A

| 307 / 357 Card Edge Connector<br>Part Number: 307-016-455-201 |                        |  |
|---------------------------------------------------------------|------------------------|--|
| EDAC INC                                                      | THESE DRAWINGS AND SPI |  |