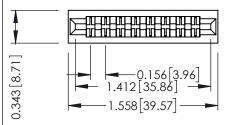

**Mounting Option** No Mounting Lugs **Contact Detail** 

Extender Board Bend (Code 400 Contacts) .156 [3.96] Contact Spacing x .200 [5.08] Row Spacing

1

## **See Accompanying Pages for:**

- **Contact Bend Details**
- **Mounting Options**

SECTION A-A

| 307 / 357 Card Edge Connector<br>Part Number: 307-016-455-201 |                        |  |
|---------------------------------------------------------------|------------------------|--|
| EDAC INC                                                      | THESE DRAWINGS AND SPI |  |