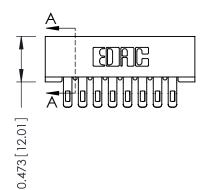

**Mounting Option** No Mounting Lugs **Contact Detail** 

Extender Board Bend (Code 400 Contacts) .156 [3.96] Contact Spacing x .200 [5.08] Row Spacing

1

## **See Accompanying Pages for:**

- **Contact Bend Details**
- **Mounting Options**

SECTION A-A

| 307 / 357 Card Edge Connector<br>Part Number: 307-016-455-201 |                        |  |
|---------------------------------------------------------------|------------------------|--|
| EDAC INC                                                      | THESE DRAWINGS AND SPI |  |