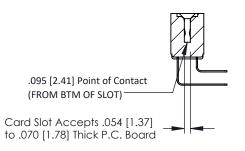

**Mounting Option** .156 (3.96) Dia. Mounting Holes **Contact Detail** 

90 Degree Bend (Code 422 and 440 Contacts) .156 [3.96] Contact Spacing x .200 [5.08] Row Spacing