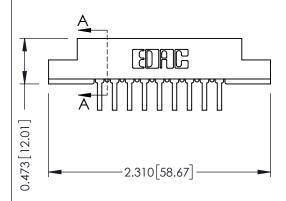

## SECTION A-A

307 ENG MASTER DATE: AUG. 11/09

SHEET 1 OF 3

J.LEE

307 Assembly

NTS

| 307 / 357 Card Edge Connector |                   |                                                                   | A  |
|-------------------------------|-------------------|-------------------------------------------------------------------|----|
| Part Number: 307-018-458-204  |                   | DI                                                                |    |
| Fan Number, 307-016-436-204   |                   |                                                                   | С  |
|                               | EDAC INC          | THESE DRAWINGS AND SPECIFICATIONS ARE THE PROPERTY OF EDAC INCAND | S  |
|                               | TORONTO, ONTARIO  | SHALL NOT BE REPRODUCED,OR COPIED OR USED AS THE BASIS FOR THE    | DF |
| YOUR CONNECTION TO            | QUALITY & SERVICE | MANUFACTURE OR SALE OF APPARATUS<br>WITHOUT WRITTEN PERMISSION.   |    |