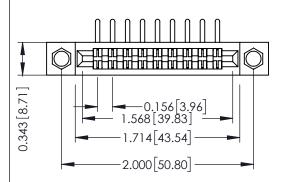

**Mounting Option** .156 (3.96) Dia. Mounting Holes **Contact Detail** 

90 Degree Bend (Code 422 and 440 Contacts) .156 [3.96] Contact Spacing x .200 [5.08] Row Spacing