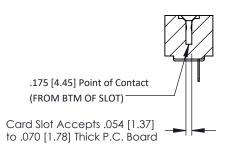

**Mounting Option** No Mounting Lugs **Contact Detail** 

Wire Hole .089x.014(2.29x0.36) - Tail LG=.213(5.41) .156 [3.96] Contact Spacing x .200 [5.08] Row Spacing

THIS IS A C.A.D. GENERATED DRAWING DO NOT MAKE MANUAL REVISIONS TO MASTER.