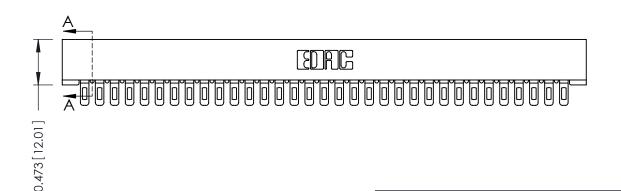

## **SECTION A-A**

**See Accompanying Pages for:** 

- **Contact Bend Details**
- **Mounting Options**

307 / 357 Card Edge Connector Part Number: 307-033-401-101

**EDAC INC** TORONTO, ONTARIO CANADA

THESE DRAWINGS AND SPECIFICATIONS ARE THE PROPERTY OF EDAC INC.,AND SHALL NOT BE REPRODUCED, OR COPIED OR USED AS THE BASIS FOR THE MANUFACTURE OR SALE OF APPARATUS WITHOUT WRITTEN PERMISSION.