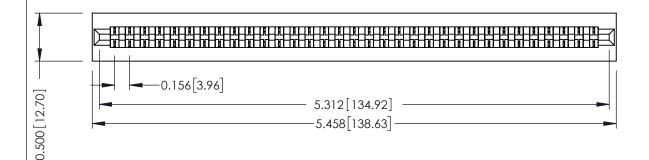

**Mounting Option** No Mounting Lugs **Contact Detail** 

Wire Hole .089x.014(2.29x0.36) - Tail LG=.213(5.41) .156 [3.96] Contact Spacing x .200 [5.08] Row Spacing

THIS IS A C.A.D. GENERATED DRAWING DO NOT MAKE MANUAL REVISIONS TO MASTER.