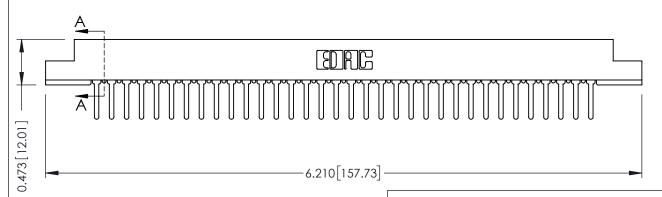

## **SECTION A-A**

**See Accompanying Pages for:** 

- **Contact Bend Details**
- **Mounting Options**

307 / 357 Card Edge Connector Part Number: 307-034-427-104

YOUR CONNECTION TO QUALITY & SERVICE

**EDAC INC** TORONTO, ONTARIO CANADA