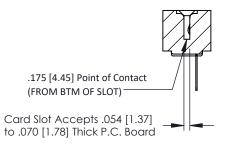

**Mounting Option** .156 (3.96) Dia. Mounting Holes **Contact Detail** 

PC Tail .046x.013(1.17x0.33) - Tail LG=.358(9.09) .156 [3.96] Contact Spacing x .200 [5.08] Row Spacing

THIS IS A C.A.D. GENERATED DRAWING DO NOT MAKE MANUAL REVISIONS TO MASTER.