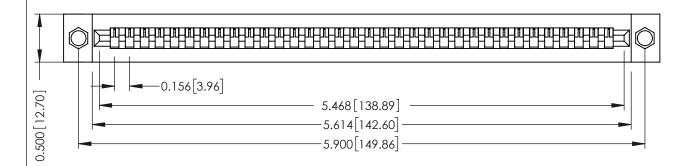

**Mounting Option** .156 (3.96) Dia. Mounting Holes **Contact Detail** 

PC Tail .046x.013(1.17x0.33) - Tail LG=.358(9.09) .156 [3.96] Contact Spacing x .200 [5.08] Row Spacing

THIS IS A C.A.D. GENERATED DRAWING DO NOT MAKE MANUAL REVISIONS TO MASTER.

## **SECTION A-A**

**See Accompanying Pages for:** 

- **Contact Bend Details**
- **Mounting Options**

307 / 357 Card Edge Connector Part Number: 307-034-427-104

YOUR CONNECTION TO QUALITY & SERVICE

**EDAC INC** TORONTO, ONTARIO CANADA