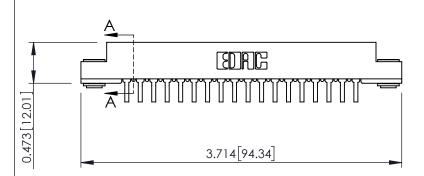

## **SECTION A-A**

.095 [2.41] Point of Contact (FROM BTM OF SLOT) Card Slot Accepts .054 [1.37] to .070 [1.78] Thick P.C. Board