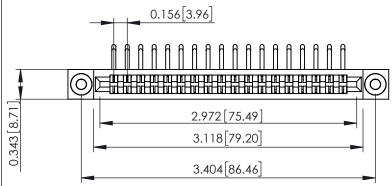

**Mounting Option** .116 (2.95) I.D. Floating Eyelets **Contact Detail** 

90 Degree Bend (Code 422 and 440 Contacts)

.156 [3.96] Contact Spacing x .200 [5.08] Row Spacing

## **See Accompanying Pages for:**

- **Contact Bend Details**
- **Mounting Options**

307 / 357 Card Edge Connector Part Number: 307-036-459-203

| ACAD REFERENCE NO | . 307 ENG MASTER |
|-------------------|------------------|
| DRAWN: J.LEE      | DATE: AUG. 11/09 |
| CHECKED:          | DATE:            |
| SCALE: NTS        | SHEET 1 OF 3     |
| DRAWING NUMBER    | ISSUE            |
|                   | _                |