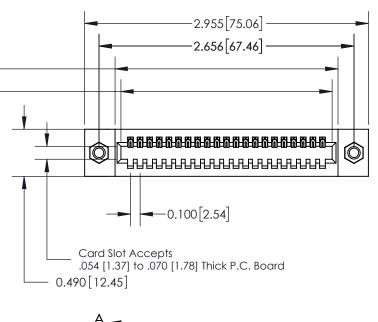

**Mounting Option** 07-M3-0.5 Metric Threaded Inserts **Contact Detail** 

520-P.C. Tail .025 Sq.(0.64 Sq.) - Tail LG=.175(4.45) .100 [2.54] Contact Spacing x .300 [7.62] Row Spacing

0.600[15.24] SECTION A-A