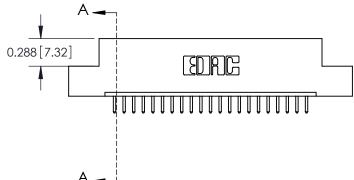

**Mounting Option** 07-M3-0.5 Metric Threaded Inserts **Contact Detail** 

520-P.C. Tail .025 Sq.(0.64 Sq.) - Tail LG=.175(4.45) .100 [2.54] Contact Spacing x .300 [7.62] Row Spacing

0.600[15.24] SECTION A-A