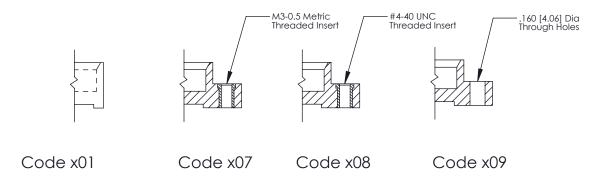

**Mounting Option** 07-M3-0.5 Metric Threaded Inserts **Contact Detail** 

520-P.C. Tail .025 Sq.(0.64 Sq.) - Tail LG=.175(4.45) .100 [2.54] Contact Spacing x .300 [7.62] Row Spacing

0.600[15.24] SECTION A-A

325 ENG MASTER

DATE: OCT. 06/09

325 Card Edge Connector Part Number: 325-021-520-107

YOUR CONNECTION TO QUALITY & SERVICE

SHEET 1 OF 2 NTS 325 Assembly

J.LEE

See Accompanying Page for: **Mounting Options** 