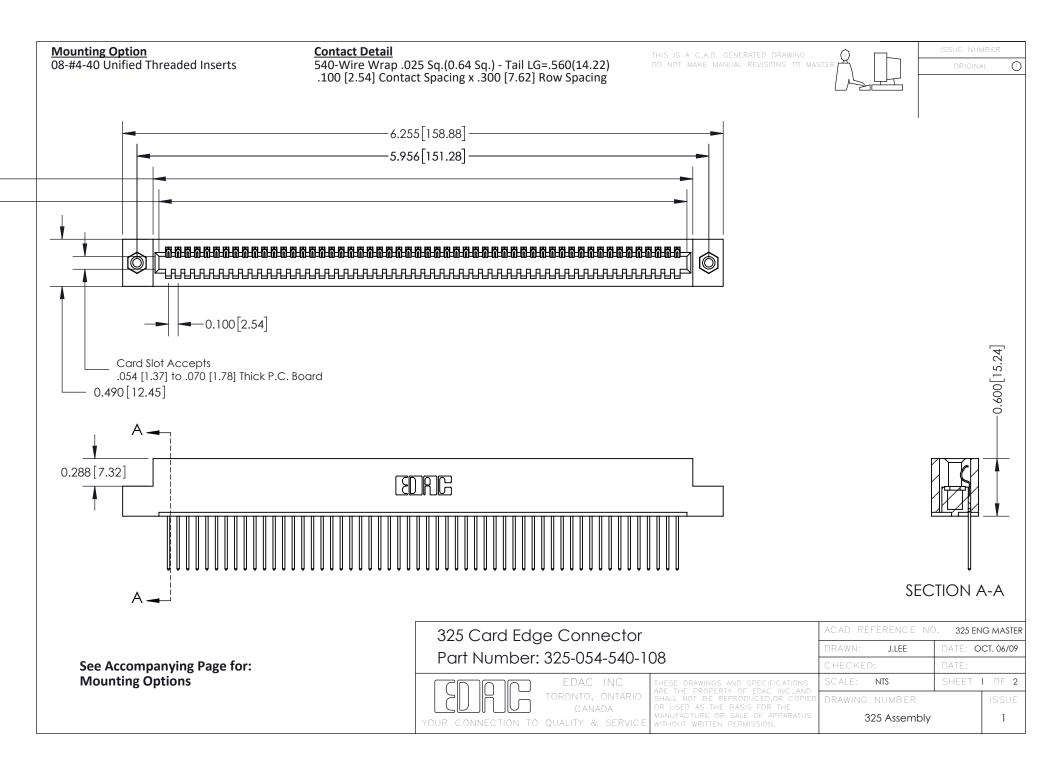

THIS IS A C.A.D. GENERATED DRAWING
DO NOT MAKE MANUAL REVISIONS TO MASTER.

ISSUE NUMBER

ORIGINAL

1

| 325 Card Edge Connector<br>Mounting Options |                                                                                                                                                                                                 | ACAD REFERENCE NO. 325 ENG MASTER |             |         |           |
|---------------------------------------------|-------------------------------------------------------------------------------------------------------------------------------------------------------------------------------------------------|-----------------------------------|-------------|---------|-----------|
|                                             |                                                                                                                                                                                                 | DRAWN:                            | J.LEE       | DATE: O | CT. 06/09 |
|                                             |                                                                                                                                                                                                 | CHECKED:                          |             | DATE:   |           |
| TORONTO, ONTARIO CANADA                     | THESE DRAWINGS AND SPECIFICATIONS ARE THE PROPERTY OF EDAC INC.,AND SHALL NOT BE REPRODUCED,OR COPIED OR USED AS THE BASIS FOR THE MANUFACTURE OR SALE OF APPARATUS WITHOUT WRITTEN PERMISSION. | SCALE:                            | NTS         | SHEET : | 2 OF 2    |
|                                             |                                                                                                                                                                                                 | DRAWING                           | NUMBER      |         | ISSUE     |
|                                             |                                                                                                                                                                                                 | 3                                 | 25 Assembly |         | 1         |