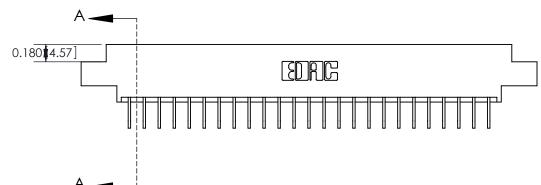

## **See Accompanying Page for:**

- Bend Detail
- Mounting Options
- Features and Specifications

333 Series Card Edge Connector Part Number: 333-050-558-807

EDNG

EDAC INC TORONTO, ONTARIO CANADA

YOUR CONNECTION TO QUALITY & SERVICE