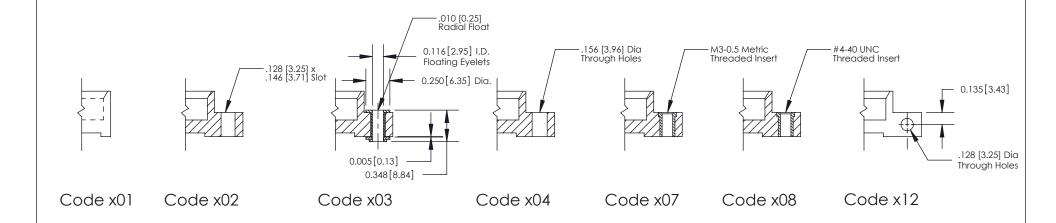

**Mounting Option** 

07-M3-0.5 Metric Threaded Inserts

THIS IS A C.A.D. GENERATED DRAWING DO NOT MAKE MANUAL REVISIONS TO MASTER

SOL NUMBER

ORIGINAL

1

| 333 Series Card Edge Connector |                                                                                                                                                                                                                                                                                                                                                                                                                                                                                                                                                                                                                                                                                                                                                                                                                                                                                                                                                                                                                                                                                                                                                                                                                                                                                                                                                                                                                                                                                                                                                                                                                                                                                                                                                                                                                                                                                                                                                                                                                                                                                                                                |          | ACAD REFERENCE NO. 333 ENG MASTER |         |           |  |
|--------------------------------|--------------------------------------------------------------------------------------------------------------------------------------------------------------------------------------------------------------------------------------------------------------------------------------------------------------------------------------------------------------------------------------------------------------------------------------------------------------------------------------------------------------------------------------------------------------------------------------------------------------------------------------------------------------------------------------------------------------------------------------------------------------------------------------------------------------------------------------------------------------------------------------------------------------------------------------------------------------------------------------------------------------------------------------------------------------------------------------------------------------------------------------------------------------------------------------------------------------------------------------------------------------------------------------------------------------------------------------------------------------------------------------------------------------------------------------------------------------------------------------------------------------------------------------------------------------------------------------------------------------------------------------------------------------------------------------------------------------------------------------------------------------------------------------------------------------------------------------------------------------------------------------------------------------------------------------------------------------------------------------------------------------------------------------------------------------------------------------------------------------------------------|----------|-----------------------------------|---------|-----------|--|
| Mounting Options               |                                                                                                                                                                                                                                                                                                                                                                                                                                                                                                                                                                                                                                                                                                                                                                                                                                                                                                                                                                                                                                                                                                                                                                                                                                                                                                                                                                                                                                                                                                                                                                                                                                                                                                                                                                                                                                                                                                                                                                                                                                                                                                                                | DRAWN:   | J.LEE                             | DATE: O | CT. 14/09 |  |
|                                |                                                                                                                                                                                                                                                                                                                                                                                                                                                                                                                                                                                                                                                                                                                                                                                                                                                                                                                                                                                                                                                                                                                                                                                                                                                                                                                                                                                                                                                                                                                                                                                                                                                                                                                                                                                                                                                                                                                                                                                                                                                                                                                                | CHECKED: |                                   | DATE:   |           |  |
| EDAC INC                       | THESE DRAWINGS AND SPECIFICATIONS                                                                                                                                                                                                                                                                                                                                                                                                                                                                                                                                                                                                                                                                                                                                                                                                                                                                                                                                                                                                                                                                                                                                                                                                                                                                                                                                                                                                                                                                                                                                                                                                                                                                                                                                                                                                                                                                                                                                                                                                                                                                                              | SCALE:   | NTS                               | SHEET : | 3 OF 4    |  |
| TORONTO, ONTARIO               | TORONTO, ONTARIO CANADA CONNECTION TO QUALITY & SERVICE CONNECTION TO QUALITY | DRAWING  | NUMBER                            |         | ISSUE     |  |
|                                |                                                                                                                                                                                                                                                                                                                                                                                                                                                                                                                                                                                                                                                                                                                                                                                                                                                                                                                                                                                                                                                                                                                                                                                                                                                                                                                                                                                                                                                                                                                                                                                                                                                                                                                                                                                                                                                                                                                                                                                                                                                                                                                                | 3        | 33 Assembly                       |         | 1         |  |