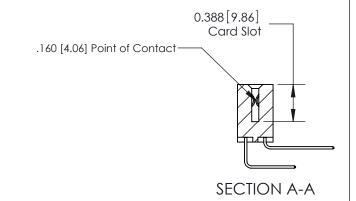

## **Contact Detail**

558-90 Degree Bend (Code 541 Contacts)

.156 [3.96] Contact Spacing x .200 [5.08] Row Spacing

THIS IS A C.A.D. GENERATED DRAWING DO NOT MAKE MANUAL REVISIONS TO MAS

ISSUE NUMBER

ORIGINAL