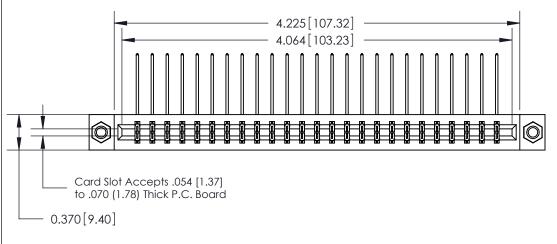

## **Features**

- .156 (3.96) Contact Spacing x .200 (5.08) Row Spacing
- Accepts .062 (1.57) Nominal Thickness P.C. Board
- High Profile Insulator Body .600 (15.24)
- Contact Termination Options include P.C. Tail, Wire Hole, Wire Wrap, 90 Degree, & Extender Board Bends
- Single or Dual Row Configurations
- Variety of Mounting Options, Flush or Offset Lugs
- Accepts Between Contact and In-Contact Polarizing Keys

## **Specifications**

- Insulator Material: Thermoplastic Polyester, UL 94V-0, Colour: Green
- Contact Material: Copper, Nickel, Tin Alloy CA-725
- Contact Plating: Gold on the Mating Area, Tin on the Contact Tails, Nickel Underplate
- Current Rating: 3 Amperes Continuous
- Contact Resistance: 10 Milliohms Maximum
- Dielectric Withstanding Voltage: 1800 V AC rms at Sea Level Between Adjacent Contacts
- Insulation Resistance: 5000 Megohms Minimum
- Operating Temperature: -65 to +105 Degrees C
- Insertion Force: 16 oz (4.45 N) Maximum per Contact Pair when Tested with a .070 (1.78) Thick Gauge
- Withdrawal Force: 1 oz (0.28 N) Minimum per Contact Pair when Tested with a .054 (1.37) Thick Gauge