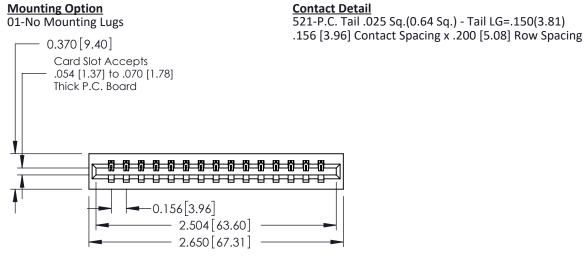

**Contact Detail** THIS IS A C.A.D. GENERATED DRAWING 521-P.C. Tail .025 Sq.(0.64 Sq.) - Tail LG=.150(3.81) DO NOT MAKE MANUAL REVISIONS TO MASTER.

ORIGINAL

1

0.160 [4.06] Point of Contact Card Slot 0.330[8.38]

EDAC 0.600 [15.24]

**See Accompanying Pages for:** 

- **Contact Bend Details**
- **Mounting Options**

| 337 / 387 Series Card Edge Connector |
|--------------------------------------|
| Part Number: 337-015-521-101         |