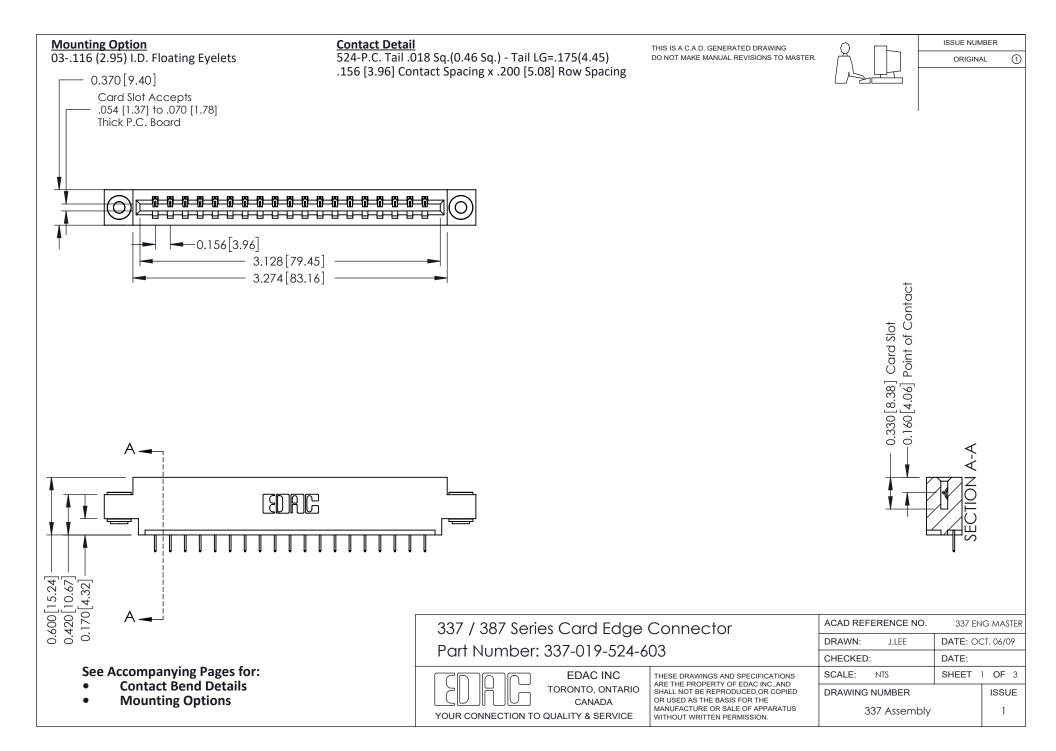

ISSUE NUMBER

ORIGINAL

1

| 337 / 387 Series Card Edge Connector<br>Contact Bend Detail           |                                                                                                                                                                                                  | ACAD REFERENCE NO. 337 E |                  | G MASTER      |
|-----------------------------------------------------------------------|--------------------------------------------------------------------------------------------------------------------------------------------------------------------------------------------------|--------------------------|------------------|---------------|
|                                                                       |                                                                                                                                                                                                  | DRAWN: J.LEE             | DATE: OCT. 06/09 |               |
|                                                                       |                                                                                                                                                                                                  | CHECKED: DATE:           |                  |               |
| EDAC INC TORONTO, ONTARIO CANADA YOUR CONNECTION TO QUALITY & SERVICE | THESE DRAWINGS AND SPECIFICATIONS ARE THE PROPERTY OF EDAC INC.,AND SHALL NOT BE REPRODUCED, OR COPIED OR USED AS THE BASIS FOR THE MANUFACTURE OR SALE OF APPARATUS WITHOUT WRITTEN PERMISSION. | SCALE: NTS               | SHEET            | 2 <b>OF</b> 3 |
|                                                                       |                                                                                                                                                                                                  | DRAWING NUMBER           |                  | ISSUE         |
|                                                                       |                                                                                                                                                                                                  | 337 Assembly             |                  | 1             |