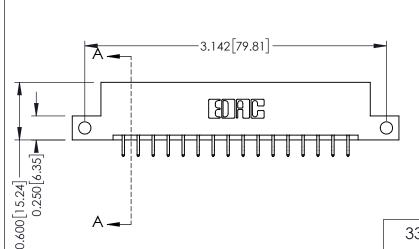

337 / 387 Series Card Edge Connector Part Number: 337-032-556-212

**EDAC INC** TORONTO, ONTARIO CANADA

THESE DRAWINGS AND SPECIFICATIONS ARE THE PROPERTY OF EDAC INC., AND SHALL NOT BE REPRODUCED, OR COPIED OR USED AS THE BASIS FOR THE MANUFACTURE OR SALE OF APPARATUS WITHOUT WRITTEN PERMISSION.

| ACAD REFERENCE NO. 337 ENG MA |                  |  |  |
|-------------------------------|------------------|--|--|
| DRAWN: J.LEE                  | DATE: OCT. 06/09 |  |  |
| CHECKED:                      | DATE:            |  |  |
| SCALE: NTS                    | SHEET 1 OF 3     |  |  |
| DRAWING NUMBER                | ISSUE            |  |  |
| 337 Assembly                  | 1                |  |  |