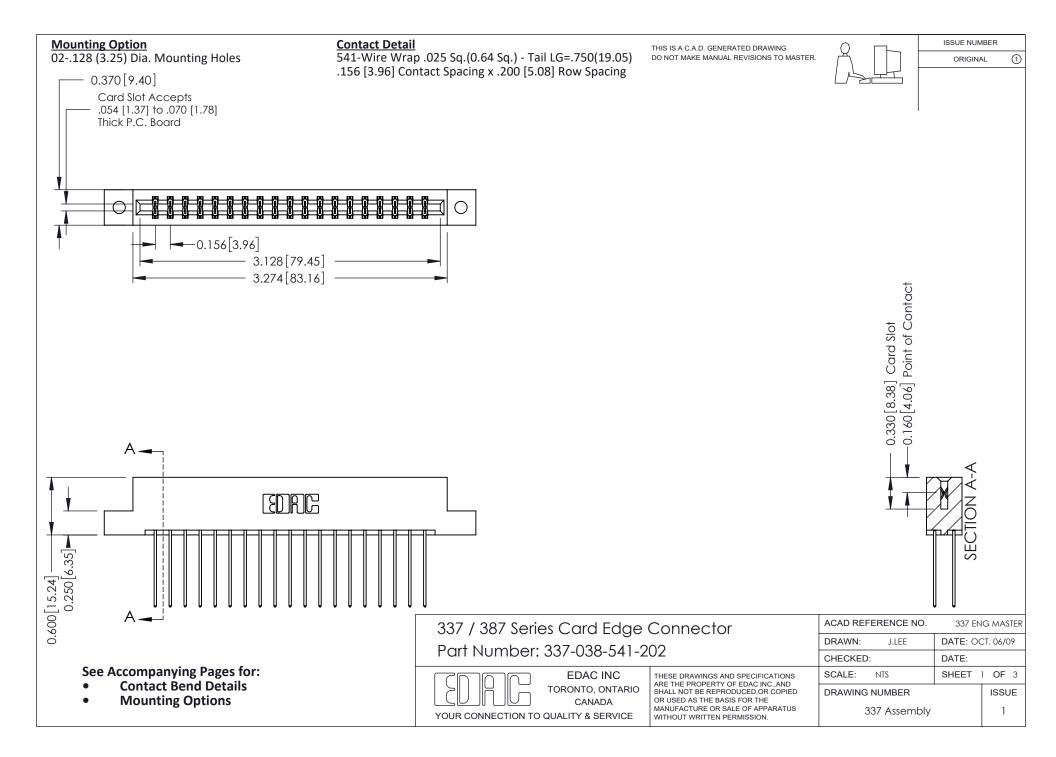

ISSUE NUMBER

ORIGINAL

1

| 337 / 387 Series Card Edge Connector<br>Contact Bend Detail           |                                                                                                                                                                                                  | ACAD REFERENCE NO. 337 E |                  | G MASTER      |
|-----------------------------------------------------------------------|--------------------------------------------------------------------------------------------------------------------------------------------------------------------------------------------------|--------------------------|------------------|---------------|
|                                                                       |                                                                                                                                                                                                  | DRAWN: J.LEE             | DATE: OCT. 06/09 |               |
|                                                                       |                                                                                                                                                                                                  | CHECKED: DATE:           |                  |               |
| EDAC INC TORONTO, ONTARIO CANADA YOUR CONNECTION TO QUALITY & SERVICE | THESE DRAWINGS AND SPECIFICATIONS ARE THE PROPERTY OF EDAC INC.,AND SHALL NOT BE REPRODUCED, OR COPIED OR USED AS THE BASIS FOR THE MANUFACTURE OR SALE OF APPARATUS WITHOUT WRITTEN PERMISSION. | SCALE: NTS               | SHEET            | 2 <b>OF</b> 3 |
|                                                                       |                                                                                                                                                                                                  | DRAWING NUMBER           |                  | ISSUE         |
|                                                                       |                                                                                                                                                                                                  | 337 Assembly             |                  | 1             |