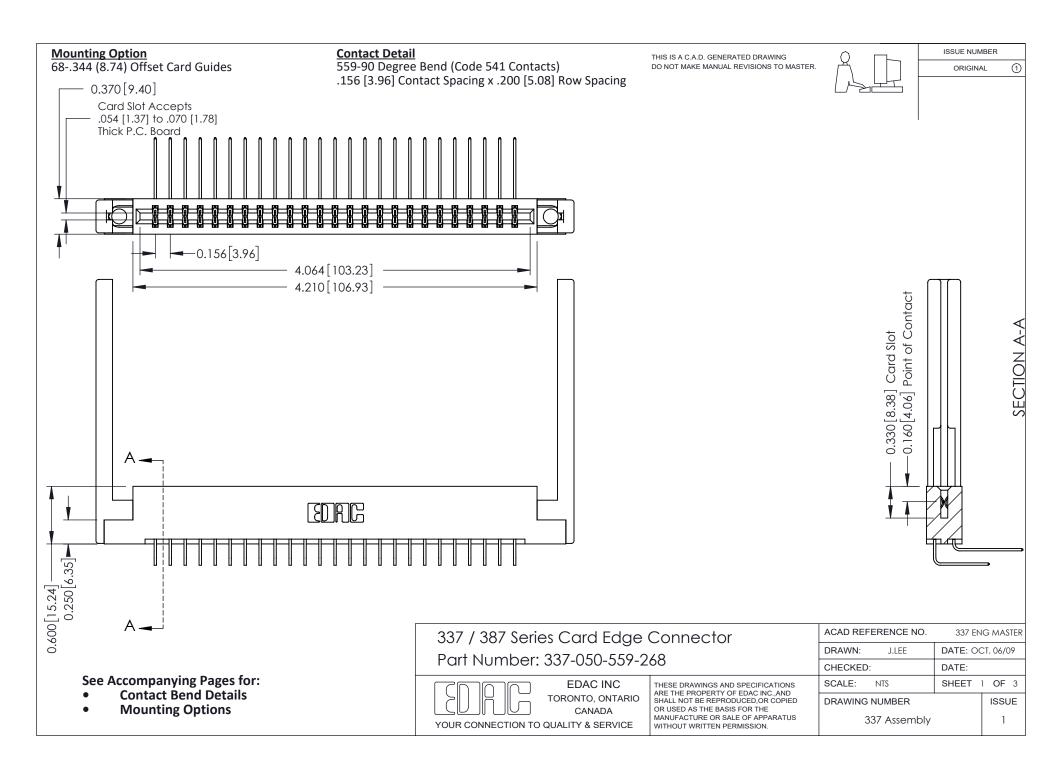

ISSUE NUMBER

ORIGINAL

1



| 337 / 387 Series Card Edge Connector<br>Contact Bend Detail           |                                                                                                                                                                                                  | ACAD REFERENCE NO. 337 E |                  | G MASTER      |
|-----------------------------------------------------------------------|--------------------------------------------------------------------------------------------------------------------------------------------------------------------------------------------------|--------------------------|------------------|---------------|
|                                                                       |